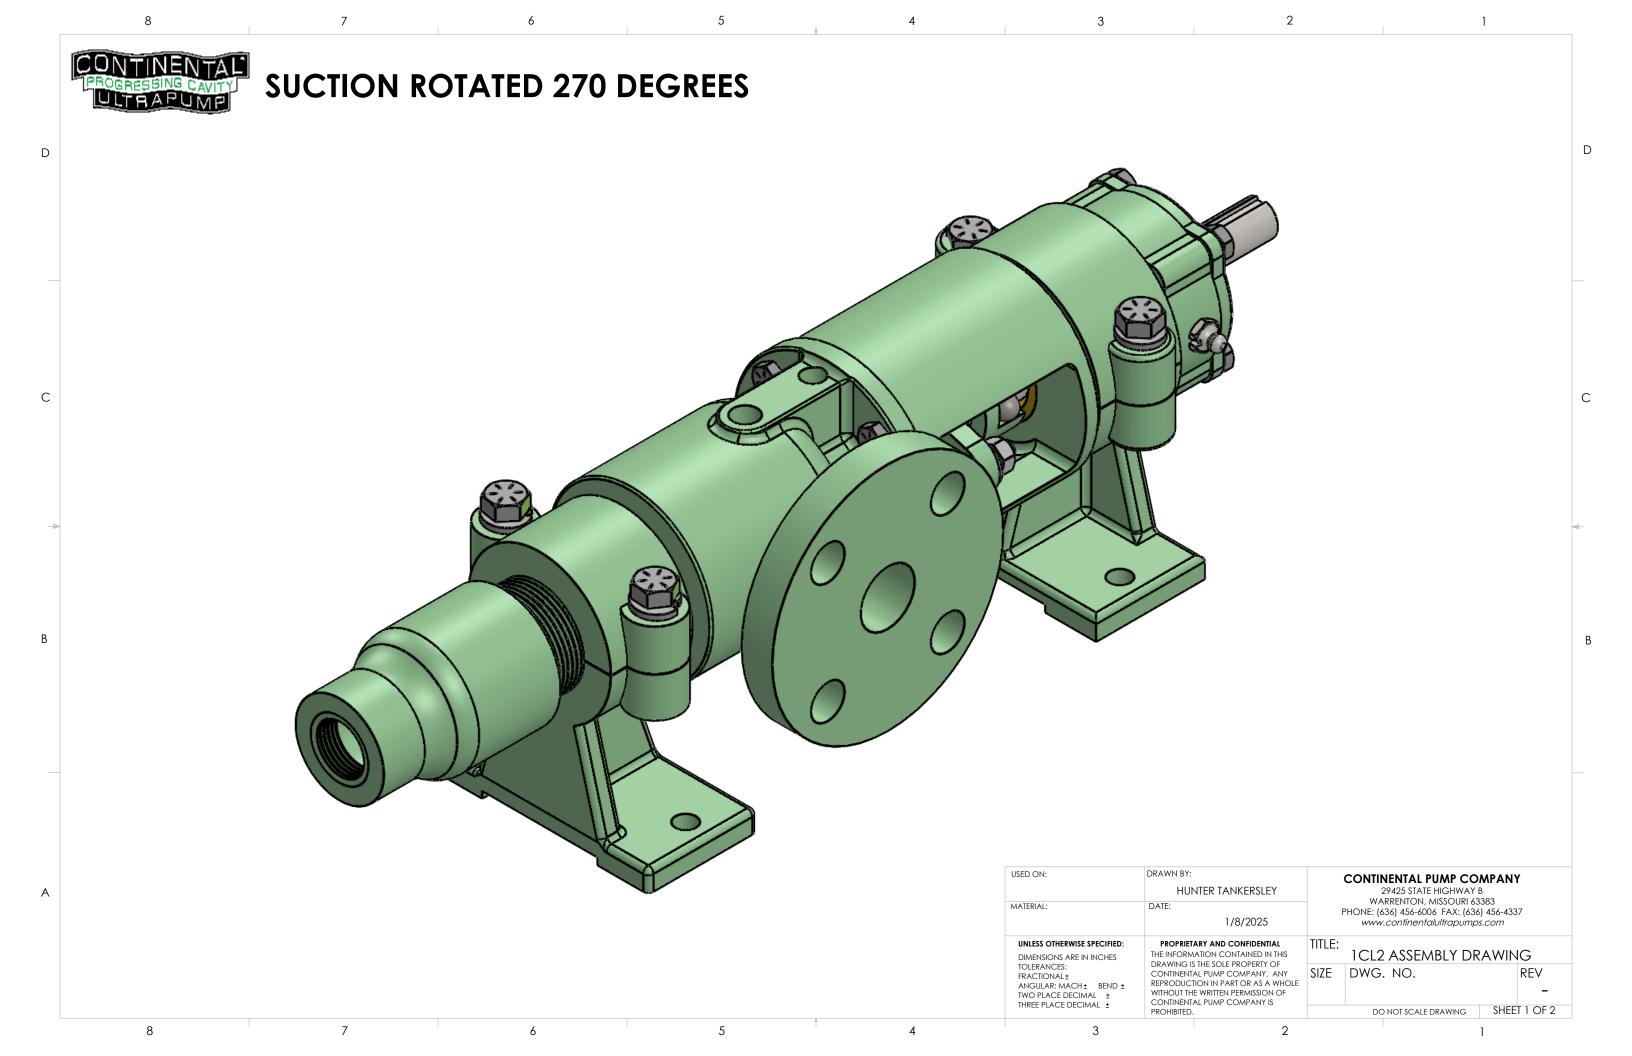

|   | 2 |  |
|---|---|--|
| 7 |   |  |
| 4 |   |  |

Ø.62

D

С

В

| TER TANKERSLEY                                                                                                                                                          | CONTINENTAL PUMP COMPANY<br>29425 STATE HIGHWAY B<br>WARRENTON, MISSOURI 63383 |     |       |      |          |
|-------------------------------------------------------------------------------------------------------------------------------------------------------------------------|--------------------------------------------------------------------------------|-----|-------|------|----------|
| 1/8/2025                                                                                                                                                                | PHONE: (636) 456-6006 FAX: (636) 456-4337<br>www.continentalultrapumps.com     |     |       |      |          |
| RY AND CONFIDENTIAL<br>ITION CONTAINED IN THIS<br>THE SOLE PROPERTY OF<br>L PUMP COMPANY. ANY<br>ON IN PART OR AS A WHOLE<br>WRITTEN PERMISSION OF<br>L PUMP COMPANY IS | TITLE:<br>1CL2 ASSEMBLY DRAWING                                                |     |       |      |          |
|                                                                                                                                                                         | SIZE                                                                           | DWG | . NO. |      | REV<br>- |
|                                                                                                                                                                         | DO NOT SCALE DRAWING                                                           |     |       | SHEE | T 2 OF 2 |
| 2                                                                                                                                                                       | 1                                                                              |     |       | 1    |          |