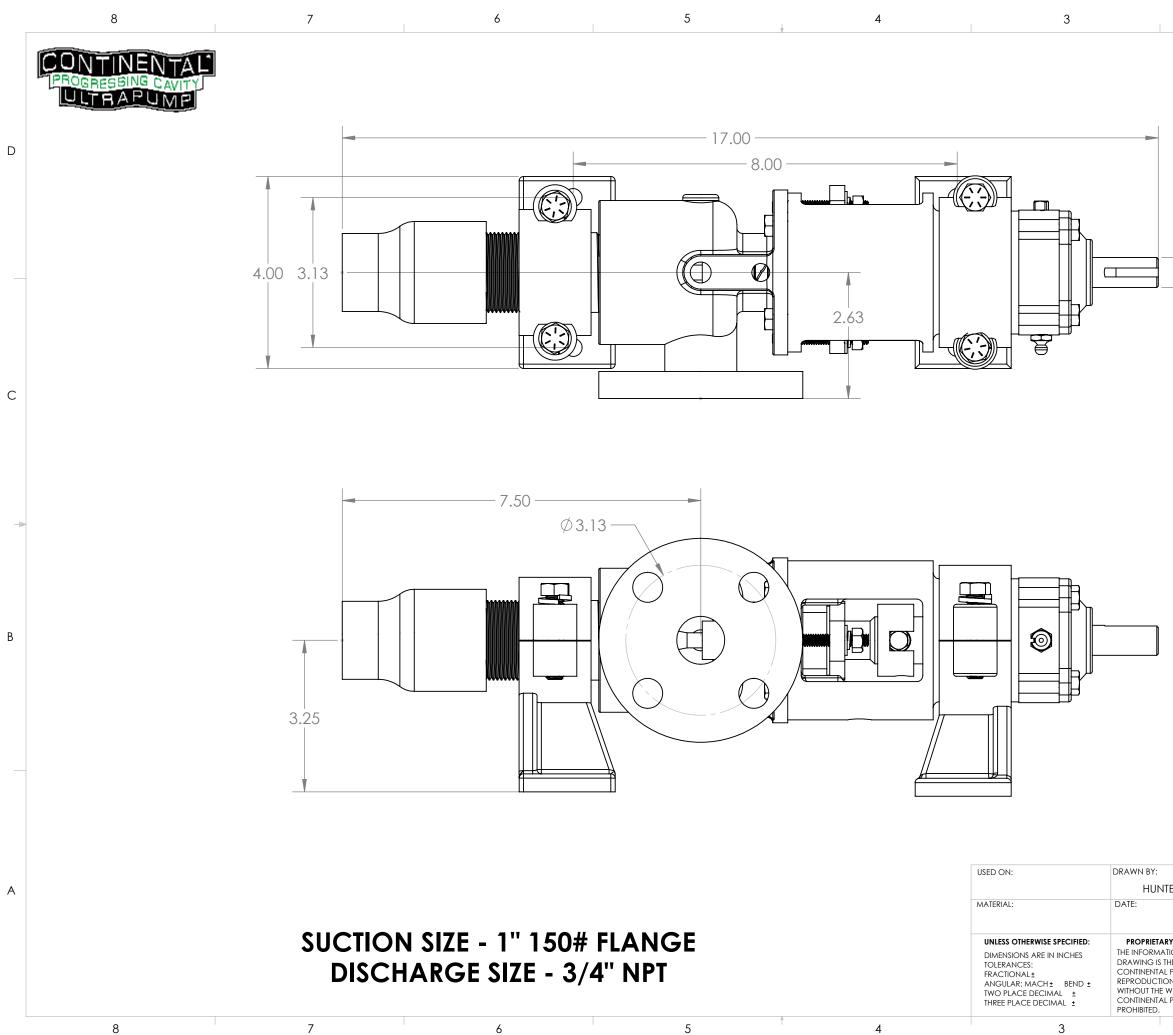

|   | 2 |  |
|---|---|--|
| 7 |   |  |
| 4 |   |  |

Ø.62

D

С

В

| TER TANKERSLEY                                                                                                                                                          | CONTINENTAL PUMP COMPANY<br>29425 STATE HIGHWAY B<br>WARRENTON, MISSOURI 63383 |     |       |      |          |
|-------------------------------------------------------------------------------------------------------------------------------------------------------------------------|--------------------------------------------------------------------------------|-----|-------|------|----------|
| 1/8/2025                                                                                                                                                                | PHONE: (636) 456-6006 FAX: (636) 456-4337<br>www.continentalultrapumps.com     |     |       |      |          |
| RY AND CONFIDENTIAL<br>ITION CONTAINED IN THIS<br>THE SOLE PROPERTY OF<br>L PUMP COMPANY. ANY<br>ON IN PART OR AS A WHOLE<br>WRITTEN PERMISSION OF<br>L PUMP COMPANY IS | TITLE:<br>1CL2 ASSEMBLY DRAWING                                                |     |       |      |          |
|                                                                                                                                                                         | SIZE                                                                           | DWG | . NO. |      | REV<br>- |
|                                                                                                                                                                         | DO NOT SCALE DRAWING                                                           |     |       | SHEE | T 2 OF 2 |
| 2                                                                                                                                                                       | 1                                                                              |     |       | 1    |          |