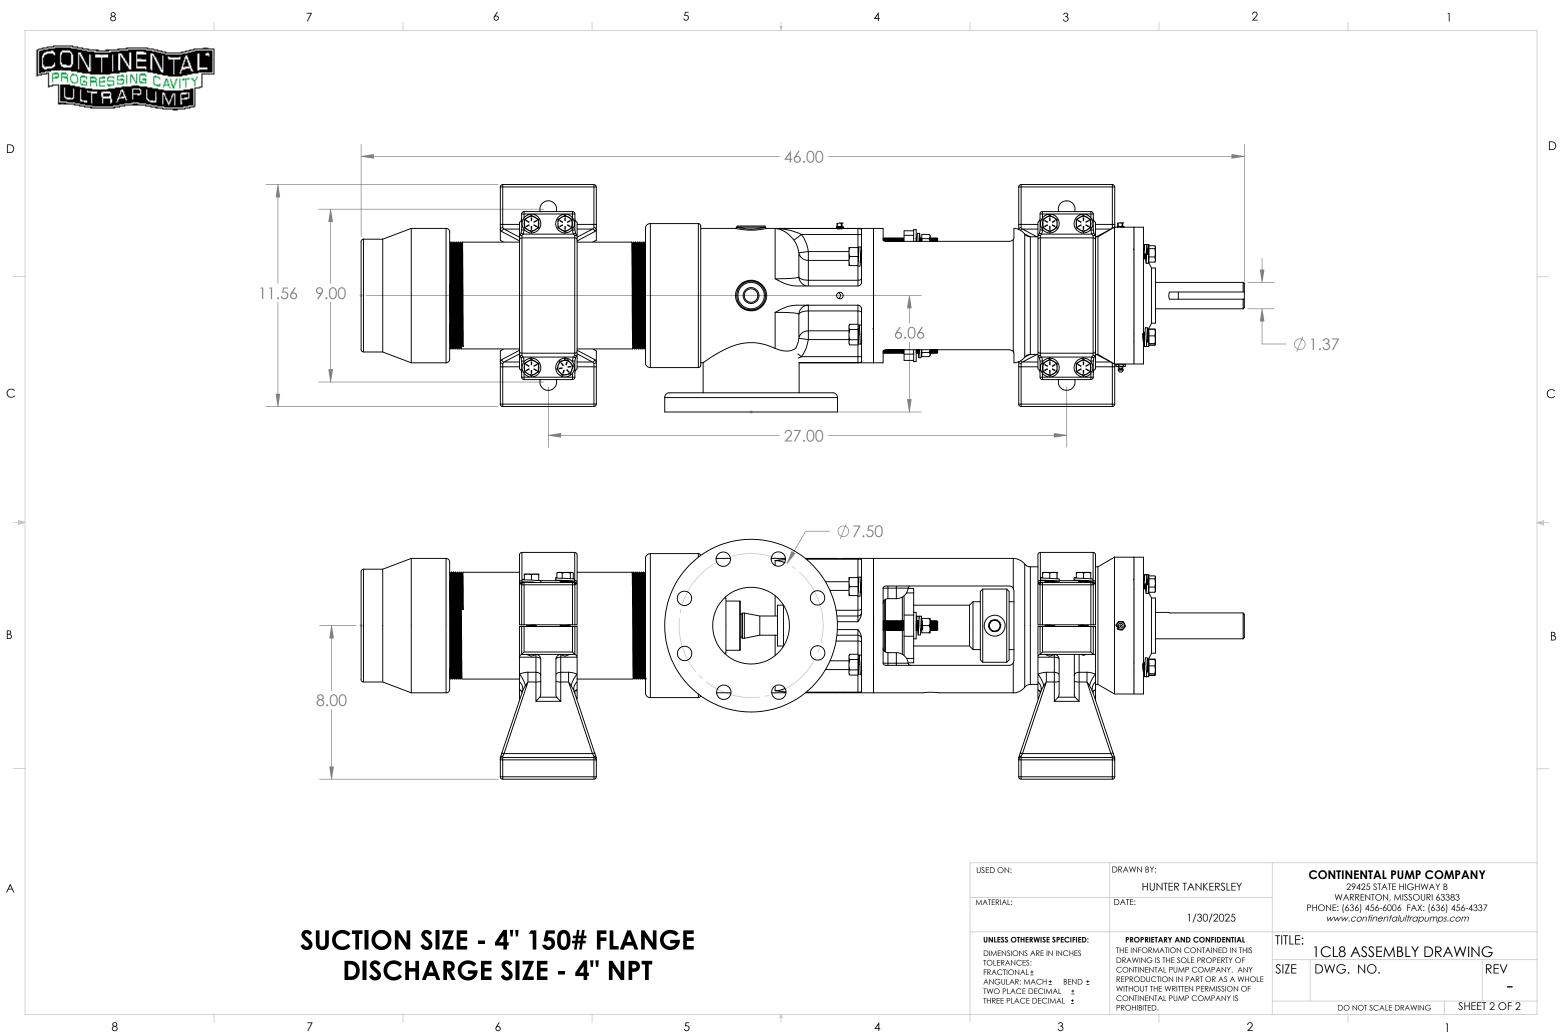

1

| В |  |  |
|---|--|--|
| υ |  |  |
|   |  |  |
|   |  |  |

D

С

| TER TANKERSLEY                                                                                                                                                      | CONTINENTAL PUMP COMPANY<br>29425 STATE HIGHWAY B<br>WARRENTON, MISSOURI 63383<br>PHONE: (636) 456-6006 FAX: (636) 456-4337<br>www.confinentalultrapumps.com |                      |              |  |
|---------------------------------------------------------------------------------------------------------------------------------------------------------------------|--------------------------------------------------------------------------------------------------------------------------------------------------------------|----------------------|--------------|--|
| 1/30/2025                                                                                                                                                           |                                                                                                                                                              |                      |              |  |
| RY AND CONFIDENTIAL<br>TION CONTAINED IN THIS<br>HE SOLE PROPERTY OF<br>PUMP COMPANY. ANY<br>ON IN PART OR AS A WHOLE<br>WRITTEN PERMISSION OF<br>. PUMP COMPANY IS | TITLE:                                                                                                                                                       | 1CL8 ASSEMBLY DR     | AWING        |  |
|                                                                                                                                                                     | SIZE                                                                                                                                                         | DWG. NO.             | REV          |  |
|                                                                                                                                                                     |                                                                                                                                                              | DO NOT SCALE DRAWING | SHEET 1 OF 2 |  |
| 2                                                                                                                                                                   |                                                                                                                                                              |                      | 1            |  |