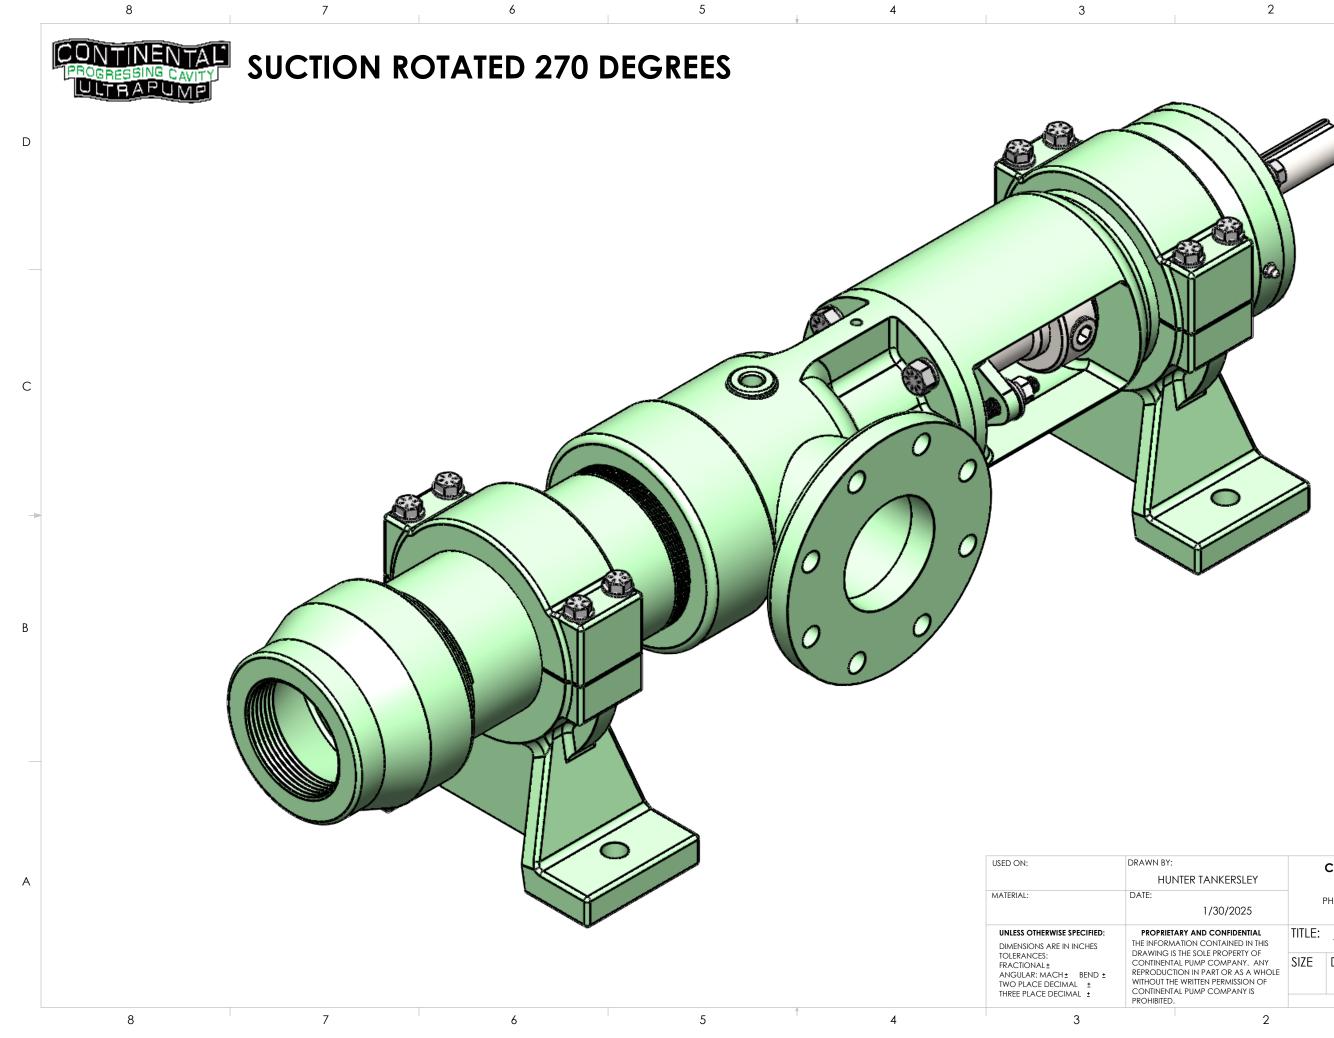

1

| В |  |  |
|---|--|--|
| υ |  |  |
|   |  |  |
|   |  |  |

D

С

| TER TANKERSLEY                                                                                                                                                      | CONTINENTAL PUMP COMPANY<br>29425 STATE HIGHWAY B<br>WARRENTON, MISSOURI 63383<br>PHONE: (636) 456-6006 FAX: (636) 456-4337<br>www.confinentalultrapumps.com |                      |              |  |
|---------------------------------------------------------------------------------------------------------------------------------------------------------------------|--------------------------------------------------------------------------------------------------------------------------------------------------------------|----------------------|--------------|--|
| 1/30/2025                                                                                                                                                           |                                                                                                                                                              |                      |              |  |
| RY AND CONFIDENTIAL<br>TION CONTAINED IN THIS<br>HE SOLE PROPERTY OF<br>PUMP COMPANY. ANY<br>ON IN PART OR AS A WHOLE<br>WRITTEN PERMISSION OF<br>. PUMP COMPANY IS | TITLE:                                                                                                                                                       | 1CL8 ASSEMBLY DR     | AWING        |  |
|                                                                                                                                                                     | SIZE                                                                                                                                                         | DWG. NO.             | REV          |  |
|                                                                                                                                                                     |                                                                                                                                                              | DO NOT SCALE DRAWING | SHEET 1 OF 2 |  |
| 2                                                                                                                                                                   |                                                                                                                                                              |                      | 1            |  |