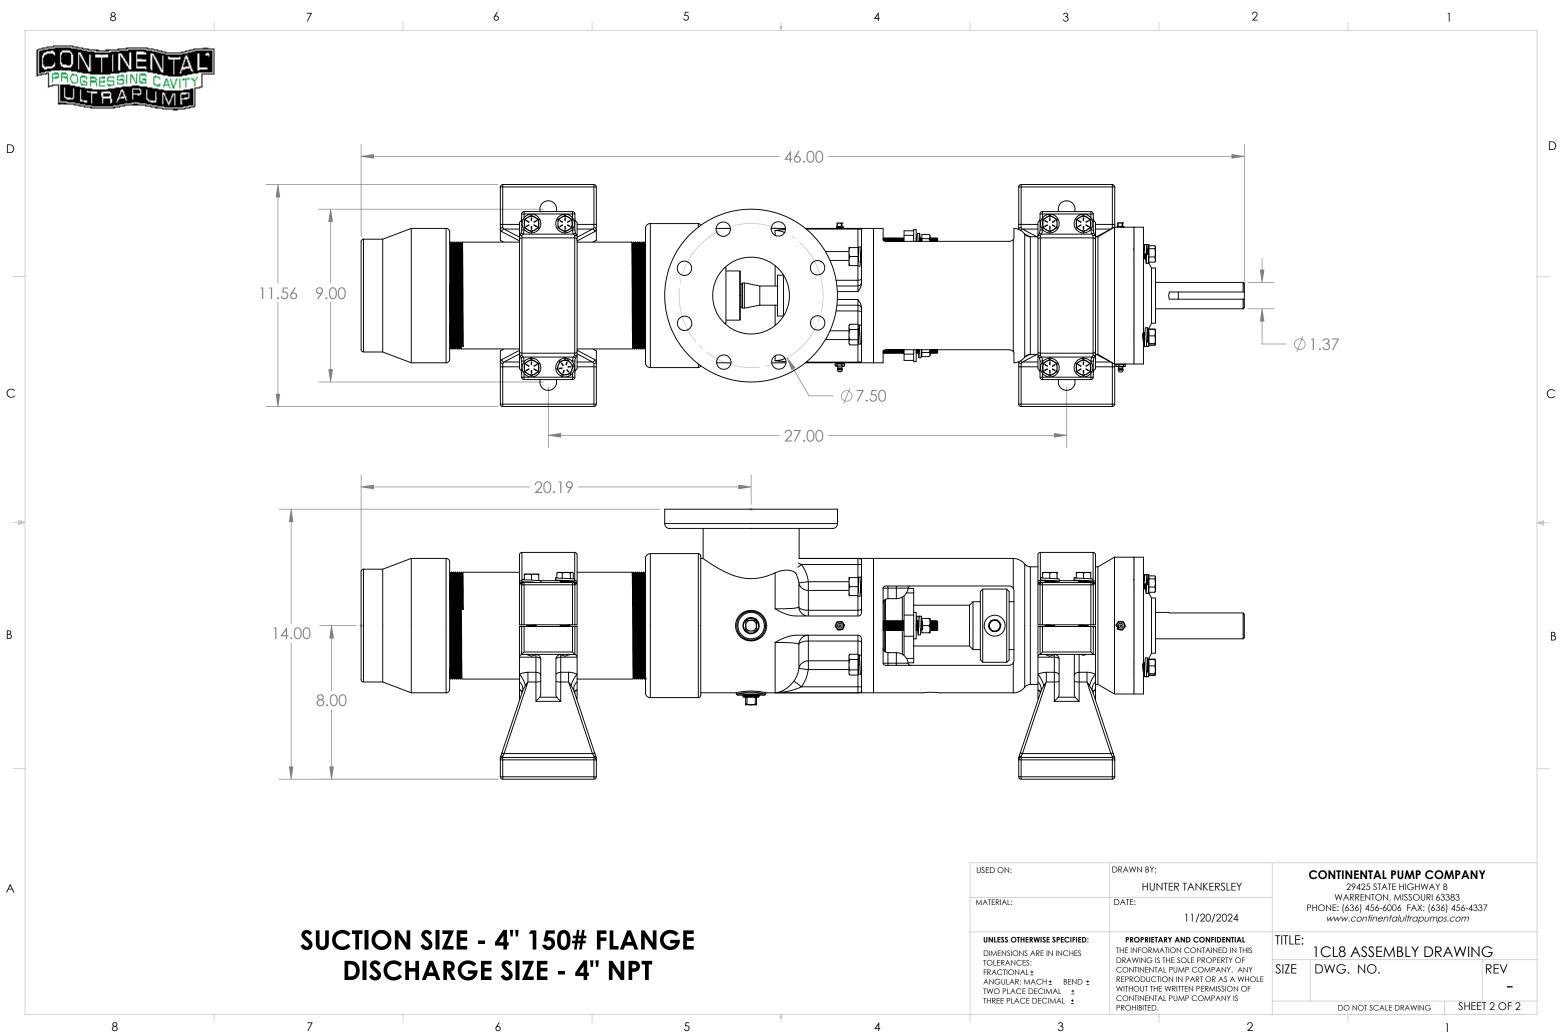

2

1

В

D

С

| TER TANKERSLEY                                                                                                                                                         | CONTINENTAL PUMP COMPANY<br>29425 STATE HIGHWAY B<br>WARRENTON, MISSOURI 63383 |          |              |   |
|------------------------------------------------------------------------------------------------------------------------------------------------------------------------|--------------------------------------------------------------------------------|----------|--------------|---|
| 11/20/2024                                                                                                                                                             | PHONE: (636) 456-6006 FAX: (636) 456-4337<br>www.continentalultrapumps.com     |          |              |   |
| RY AND CONFIDENTIAL<br>TION CONTAINED IN THIS<br>THE SOLE PROPERTY OF<br>I PUMP COMPANY. ANY<br>ON IN PART OR AS A WHOLE<br>WRITTEN PERMISSION OF<br>I PUMP COMPANY IS | TITLE:<br>1CL8 ASSEMBLY DRAWING                                                |          |              |   |
|                                                                                                                                                                        | SIZE                                                                           | DWG. NO. | REV          |   |
|                                                                                                                                                                        | DO NOT SCALE DRAWING                                                           |          | SHEET 1 OF 2 | 2 |
| 2                                                                                                                                                                      | 1                                                                              |          | 1            |   |