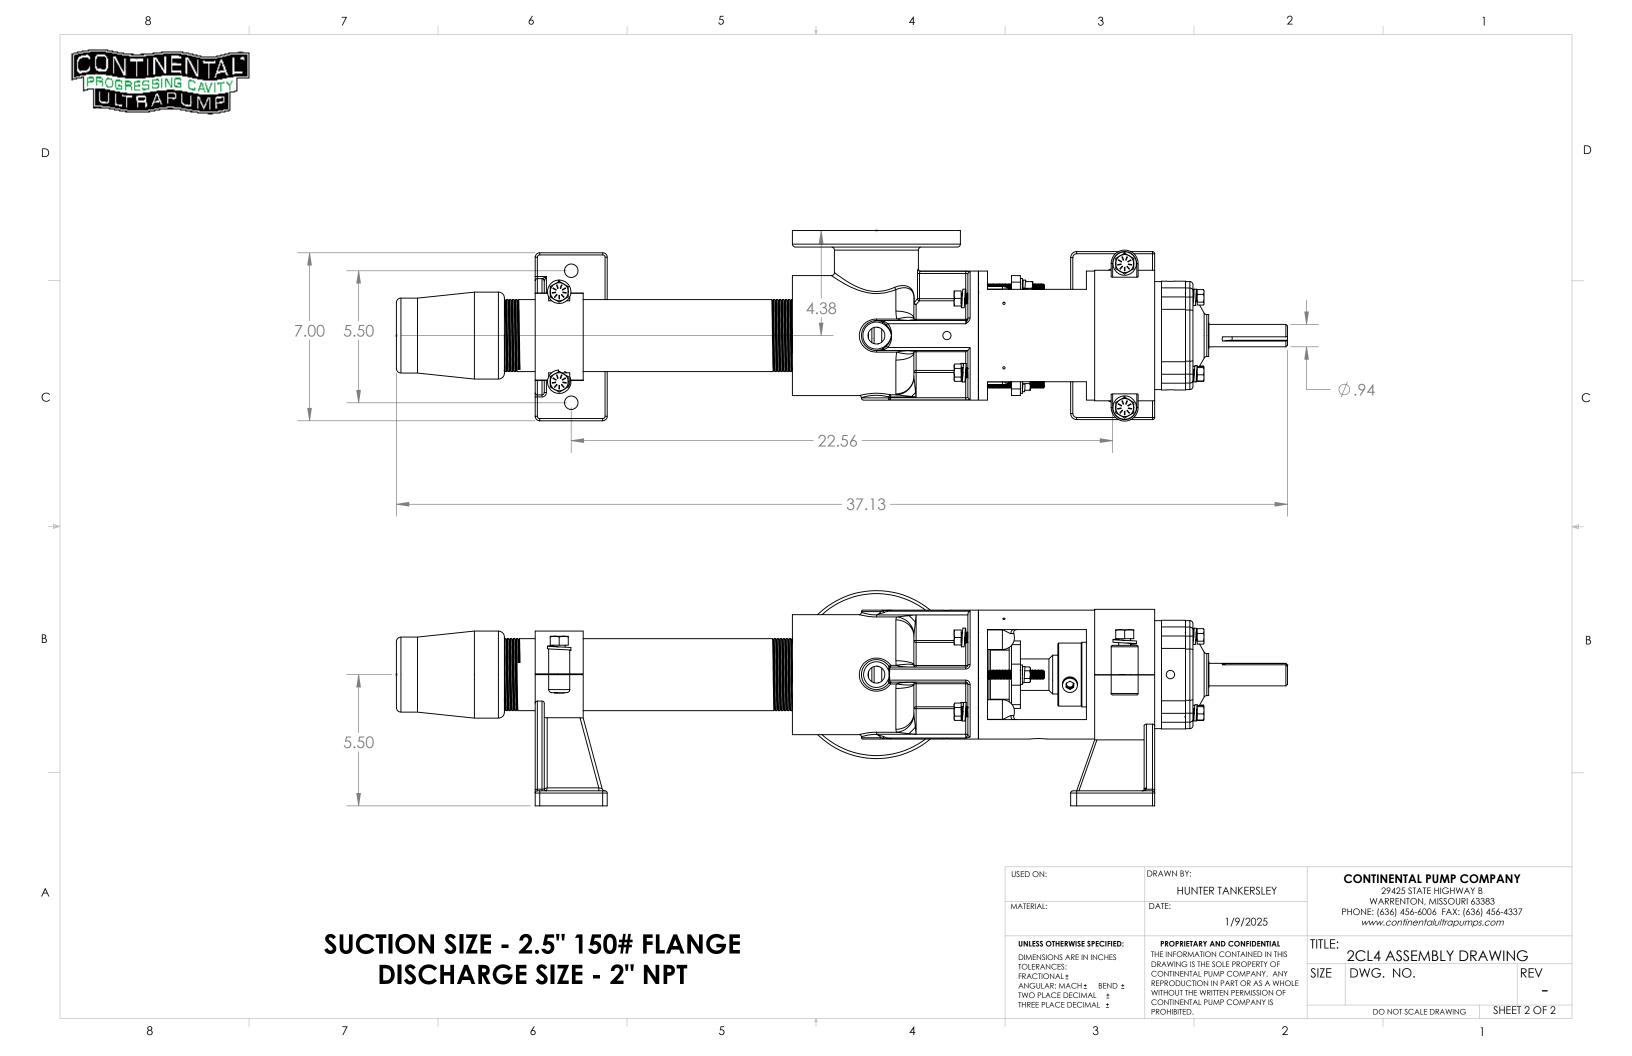

| - |   |  |
|---|---|--|
|   | , |  |
| 4 | _ |  |
|   |   |  |

1

D

С

В

| TER TANKERSLEY                                                                                                                                                          | CONTINENTAL PUMP COMPANY<br>29425 STATE HIGHWAY B<br>WARRENTON, MISSOURI 63383 |                      |                   |      |          |
|-------------------------------------------------------------------------------------------------------------------------------------------------------------------------|--------------------------------------------------------------------------------|----------------------|-------------------|------|----------|
| 1/9/2025                                                                                                                                                                | PHONE: (636) 456-6006 FAX: (636) 456-4337<br>www.continentalultrapumps.com     |                      |                   |      |          |
| RY AND CONFIDENTIAL<br>ATION CONTAINED IN THIS<br>THE SOLE PROPERTY OF<br>L PUMP COMPANY. ANY<br>ON IN PART OR AS A WHOLE<br>WRITTEN PERMISSION OF<br>L PUMP COMPANY IS | TITLE:<br>2CL4 ASSEMBLY DRAWING                                                |                      |                   |      |          |
|                                                                                                                                                                         | SIZE                                                                           | DWG.                 | NO.               |      | REV<br>- |
|                                                                                                                                                                         |                                                                                | DO NOT SCALE DRAWING |                   | SHEE | T 1 OF 2 |
|                                                                                                                                                                         |                                                                                | DO N                 | NOT SCALE DRAWING | SHEE | =T 1 OF  |