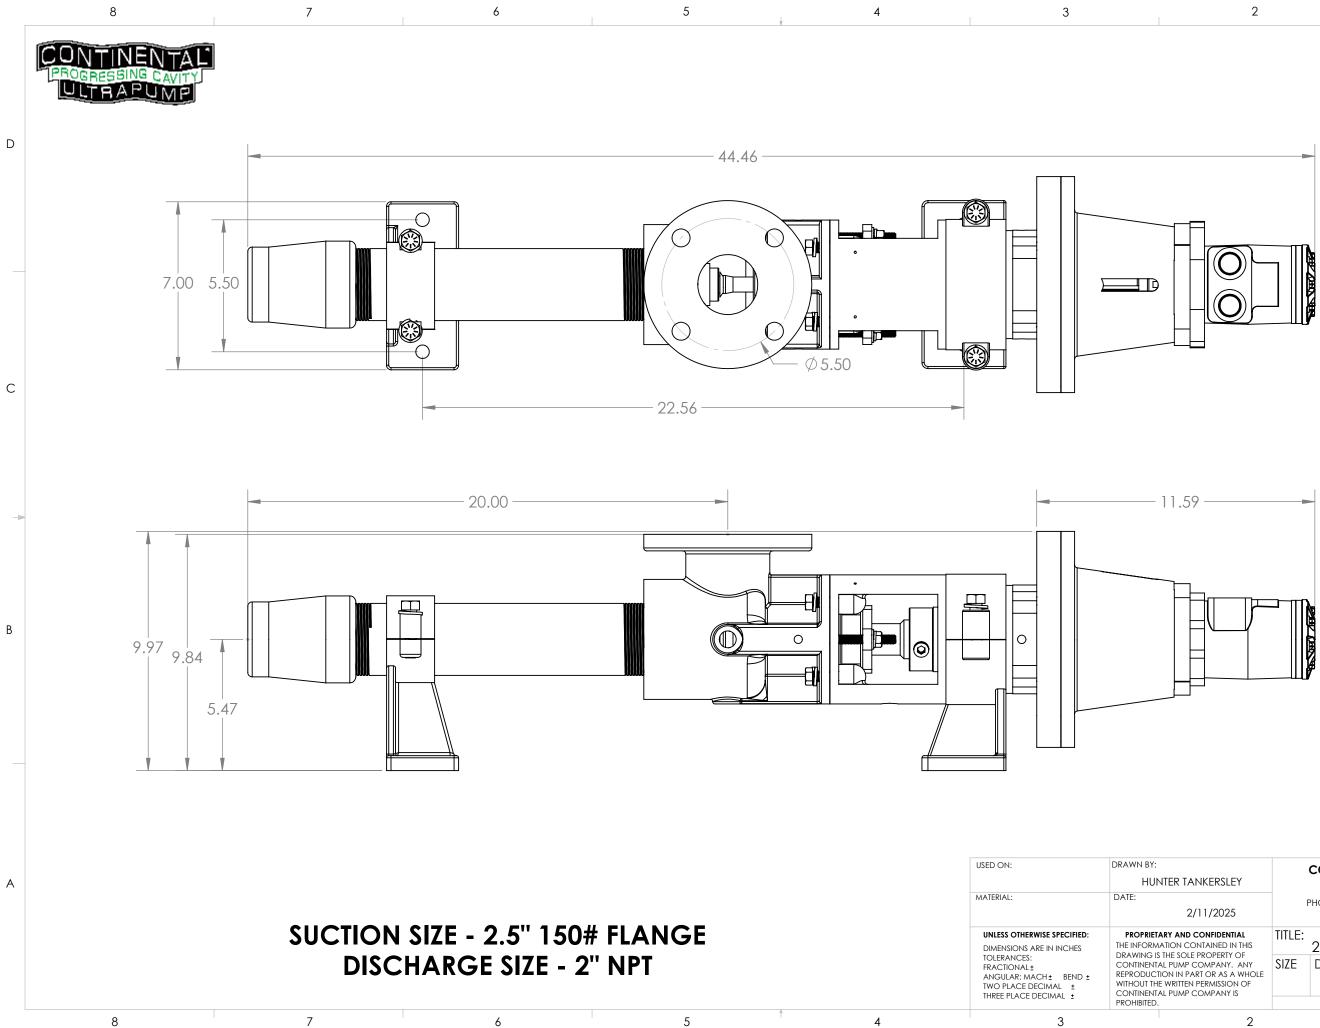

D

С

В

А







1

D

С

В

| TER TANKERSLEY                                                                                                                                                         | CONTINENTAL PUMP COMPANY<br>29425 STATE HIGHWAY B<br>WARRENTON, MISSOURI 63383 |     |                   |    |      |          |
|------------------------------------------------------------------------------------------------------------------------------------------------------------------------|--------------------------------------------------------------------------------|-----|-------------------|----|------|----------|
| 2/11/2025                                                                                                                                                              | PHONE: (636