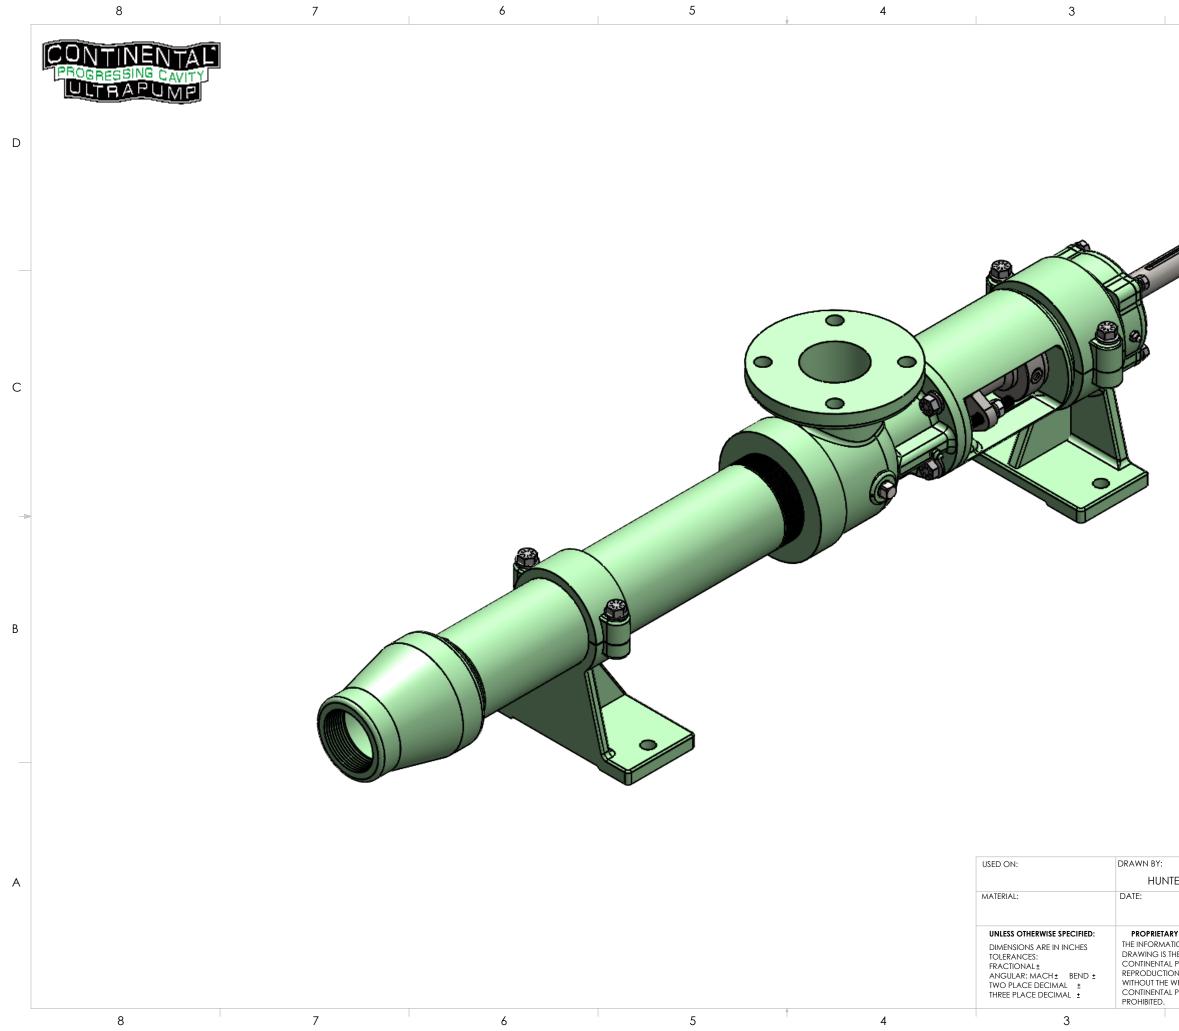

| ) |
|---|
| - |

С

В

|                                                                                                                                                                         |                                                                                                         | CONTINENTAL PUMP C | ΟΜΡΔΝ | Y        |  |
|-------------------------------------------------------------------------------------------------------------------------------------------------------------------------|---------------------------------------------------------------------------------------------------------|--------------------|-------|----------|--|
| TER TANKERSLEY                                                                                                                                                          | 29425 STATE HIGHWAY B                                                                                   |                    |       |          |  |
| 11/20/2024                                                                                                                                                              | WARRENTON, MISSOURI 63383<br>PHONE: (636) 456-6006 FAX: (636) 456-4337<br>www.continentalultrapumps.com |                    |       |          |  |
| RY AND CONFIDENTIAL<br>NTION CONTAINED IN THIS<br>THE SOLE PROPERTY OF<br>L PUMP COMPANY. ANY<br>ON IN PART OR AS A WHOLE<br>WRITTEN PERMISSION OF<br>L PUMP COMPANY IS | TITLE:<br>2CL6 ASSEMBLY DRAWING                                                                         |                    |       |          |  |
|                                                                                                                                                                         | SIZE                                                                                                    | DWG. NO.           |       | REV<br>- |  |
|                                                                                                                                                                         | DO NOT SCALE DRAWING                                                                                    |                    | SHEE  | T 1 OF 2 |  |
| 2                                                                                                                                                                       |                                                                                                         |                    | 1     |          |  |