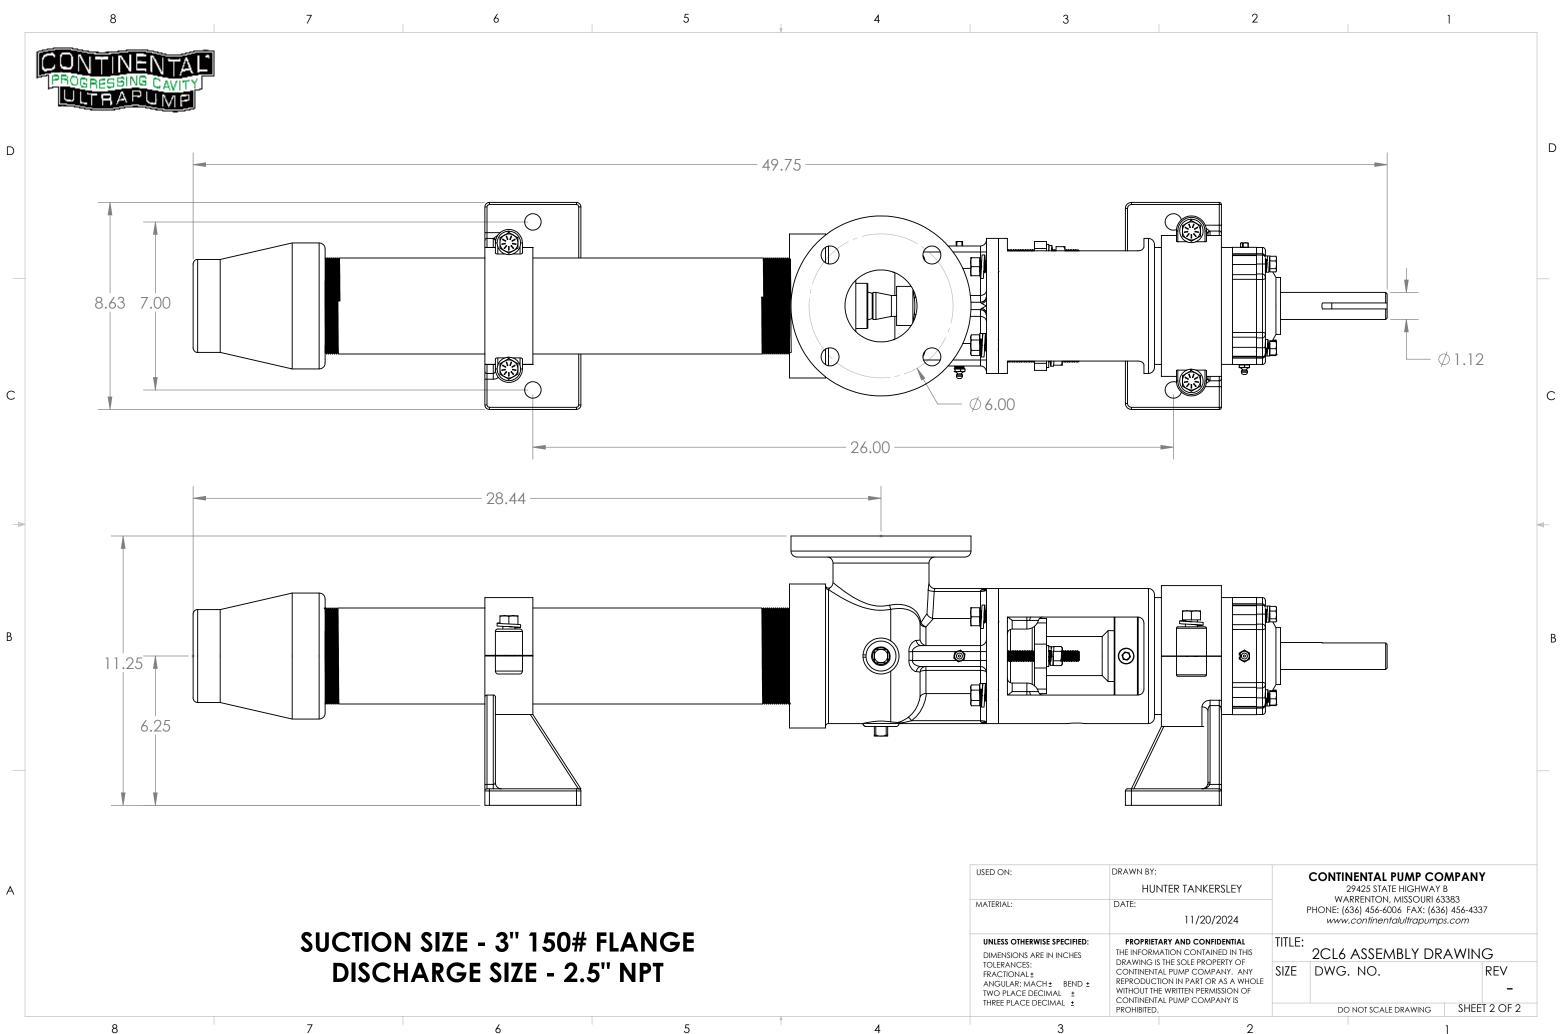

| ) |
|---|
| - |

С

В

|                                                                                                                                                                         |                                                                                                         | CONTINENTAL PUMP C | ΟΜΡΔΝ | Y        |  |
|-------------------------------------------------------------------------------------------------------------------------------------------------------------------------|---------------------------------------------------------------------------------------------------------|--------------------|-------|----------|--|
| TER TANKERSLEY                                                                                                                                                          | 29425 STATE HIGHWAY B                                                                                   |                    |       |          |  |
| 11/20/2024                                                                                                                                                              | WARRENTON, MISSOURI 63383<br>PHONE: (636) 456-6006 FAX: (636) 456-4337<br>www.continentalultrapumps.com |                    |       |          |  |
| RY AND CONFIDENTIAL<br>NTION CONTAINED IN THIS<br>THE SOLE PROPERTY OF<br>L PUMP COMPANY. ANY<br>ON IN PART OR AS A WHOLE<br>WRITTEN PERMISSION OF<br>L PUMP COMPANY IS | TITLE:<br>2CL6 ASSEMBLY DRAWING                                                                         |                    |       |          |  |
|                                                                                                                                                                         | SIZE                                                                                                    | DWG. NO.           |       | REV<br>- |  |
|                                                                                                                                                                         | DO NOT SCALE DRAWING                                                                                    |                    | SHEE  | T 1 OF 2 |  |
| 2                                                                                                                                                                       |                                                                                                         |                    | 1     |          |  |