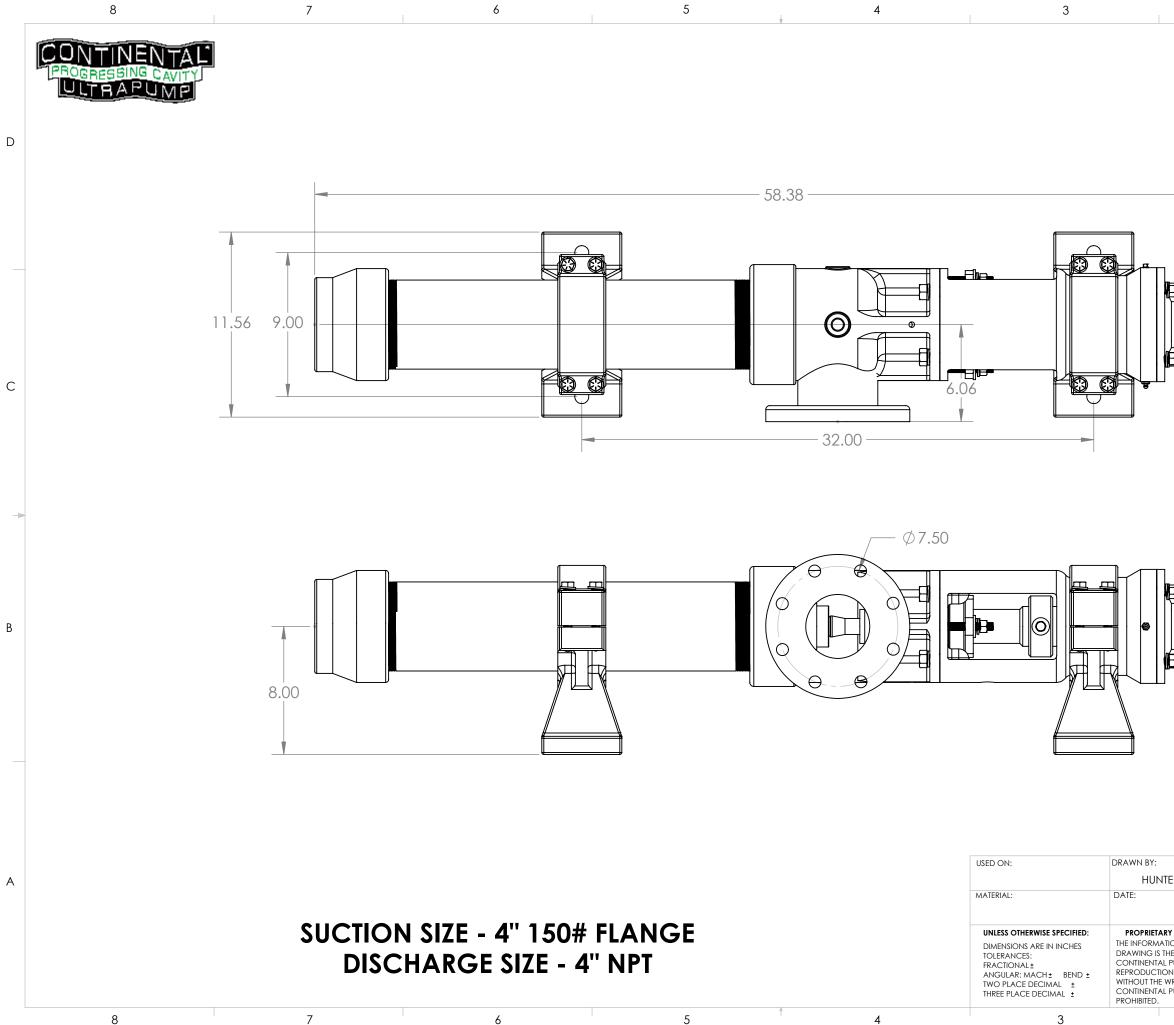

|                                                                                                                                                                                                         |                |                                                                                                                                                            |          | D          |
|---------------------------------------------------------------------------------------------------------------------------------------------------------------------------------------------------------|----------------|------------------------------------------------------------------------------------------------------------------------------------------------------------|----------|------------|
|                                                                                                                                                                                                         | -<br>-<br>— Ø  | 1.37                                                                                                                                                       |          | С          |
|                                                                                                                                                                                                         |                |                                                                                                                                                            |          | <i>■</i> − |
|                                                                                                                                                                                                         |                |                                                                                                                                                            |          |            |
| ITER TANKERSLEY                                                                                                                                                                                         | _              | CONTINENTAL PUMP COMPAN<br>29425 STATE HIGHWAY B<br>WARRENTON, MISSOURI 63383<br>PHONE: (636) 456-6006 FAX: (636) 456-433<br>www.continentalultrapumps.com |          |            |
| ARY AND CONFIDENTIAL<br>ATION CONTAINED IN THIS<br>THE SOLE PROPERTY OF<br>AL PUMP COMPANY. ANY<br>ION IN PART OR AS A WHOLE<br>E WRITTEN PERMISSION OF<br>KURITTEN PERMISSION OF<br>AL PUMP COMPANY IS | TITLE:<br>SIZE | 2CL8 ASSEMBLY DRAWIN<br>DWG. NO.                                                                                                                           | REV<br>_ |            |
|                                                                                                                                                                                                         |                |                                                                                                                                                            | T 2 OF 2 | 1          |

DO NOT SCALE DRAWING

SHEET 2 OF 2