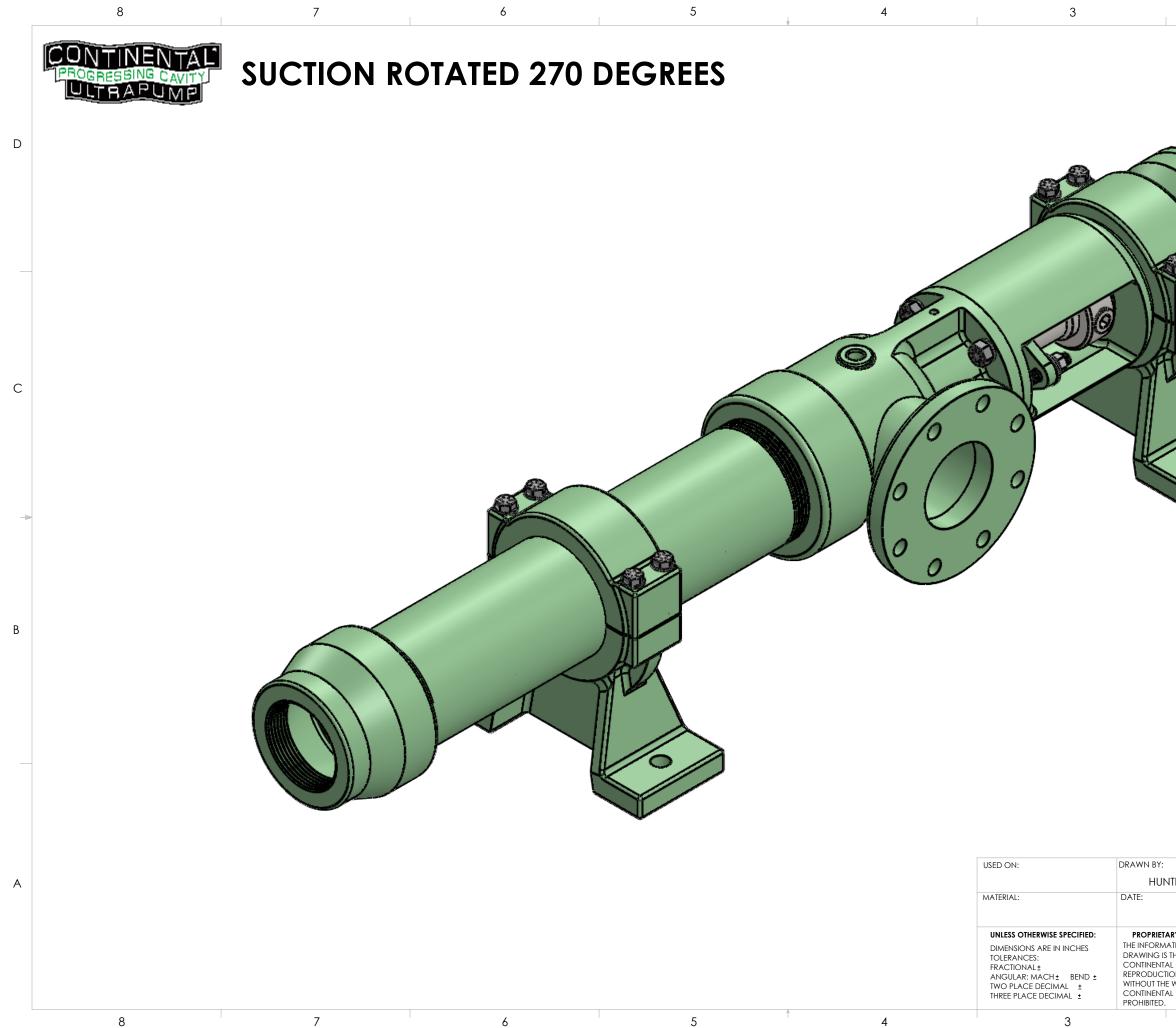

1

| P      |
|--------|
|        |
|        |
|        |
|        |
| $\geq$ |
|        |

| _ |  |  |
|---|--|--|
|   |  |  |
|   |  |  |
|   |  |  |

D

С

| TER TANKERSLEY         | CONTINENTAL PUMP COMPANY<br>29425 STATE HIGHWAY B<br>WARRENTON, MISSOURI 63383<br>PHONE: (636) 456-6006 FAX: (636) 456-4337<br>www.continentalultrapumps.com |                      |      |          |
|------------------------|--------------------------------------------------------------------------------------------------------------------------------------------------------------|----------------------|------|----------|
| 1/30/2025              |                                                                                                                                                              |                      |      |          |
| TION CONTAINED IN THIS | TITLE:                                                                                                                                                       | 2CL8 ASSEMBLY DR     |      | 1G       |
|                        | SIZE                                                                                                                                                         | DWG. NO.             |      | REV<br>_ |
|                        |                                                                                                                                                              | DO NOT SCALE DRAWING | SHEE | T 1 OF 2 |
| 2                      |                                                                                                                                                              |                      | 1    |          |