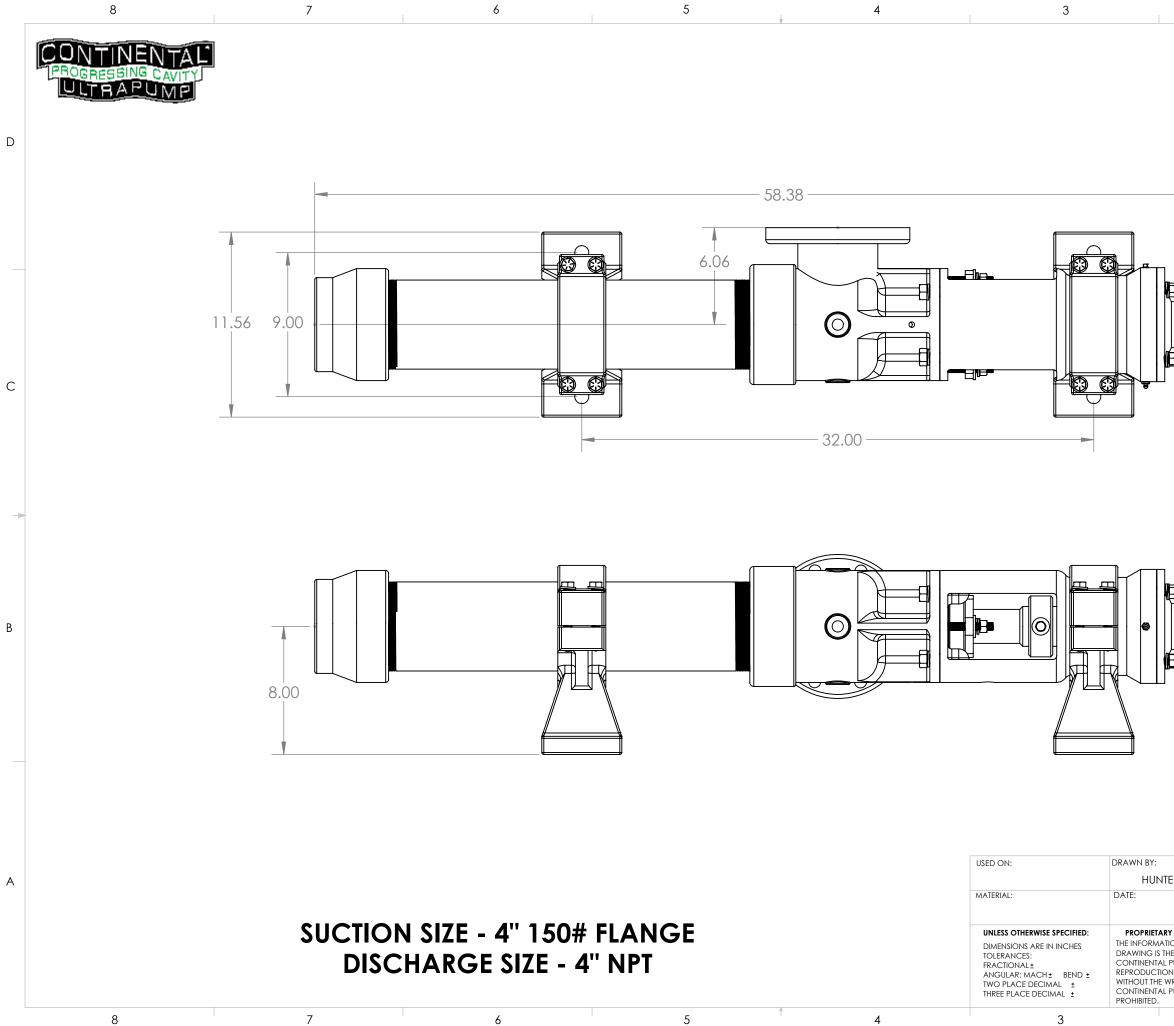

| DWG. NO. |      | REV<br>_ |  |
|                                                                                                                                                                        | DO NOT SCALE DRAWING                                                                                                                                         |          | SHEE | T 1 OF 2 |  |
| 2                                                                                                                                                                      | 1                                                                                                                                                            |          | 1    |          |  |



|                                                                                                                            |        |                                                                                |          | D |
|----------------------------------------------------------------------------------------------------------------------------|--------|--------------------------------------------------------------------------------|----------|---|
|                                                                                                                            | -      | 1.07                                                                           |          |   |
| ]