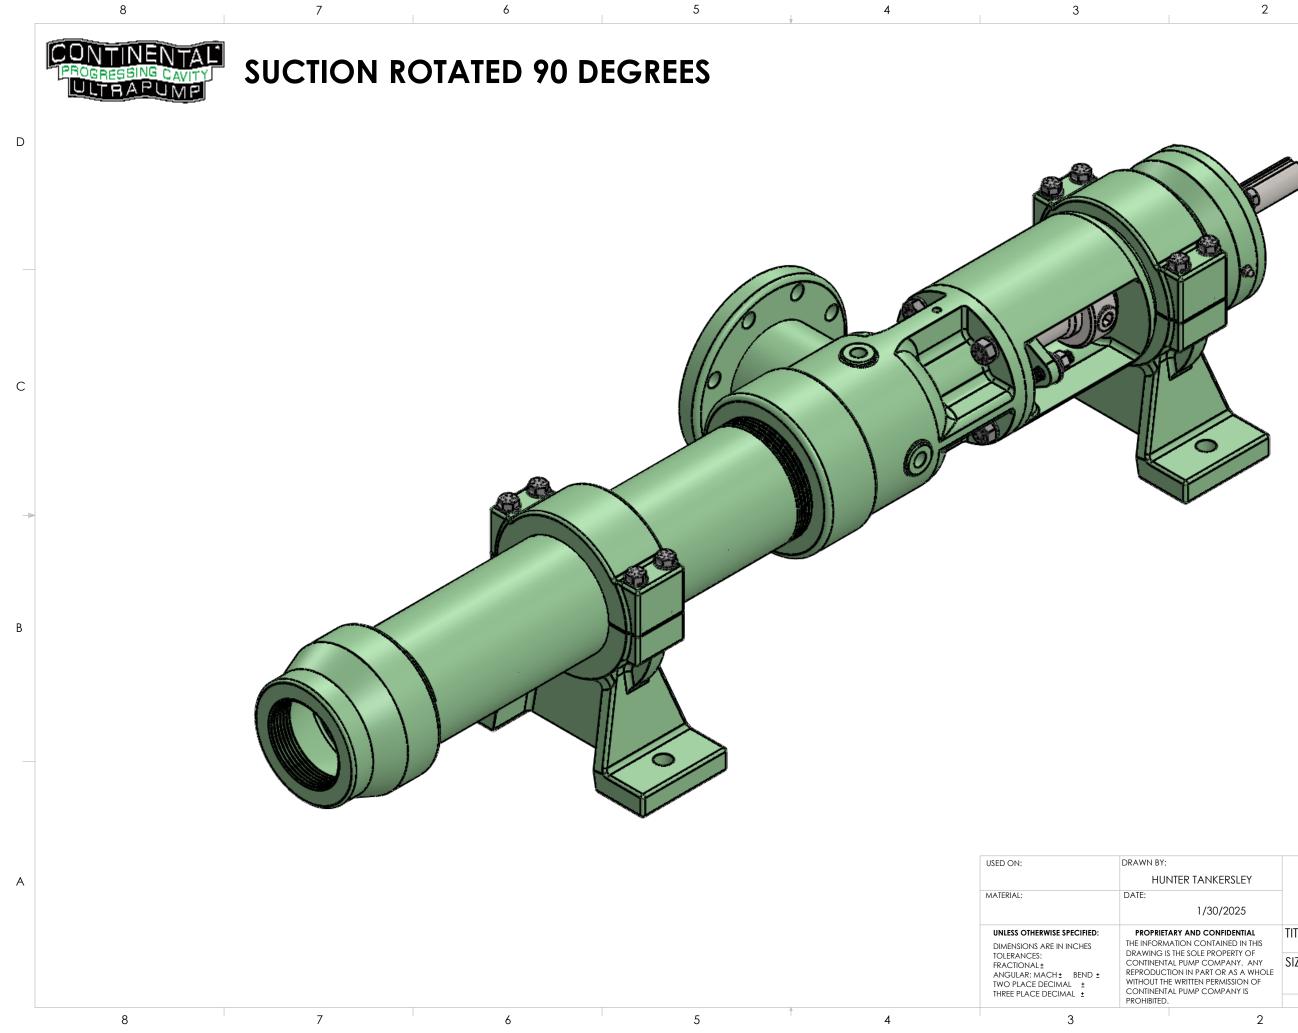

1

В

D

С

| TER TANKERSLEY                                                                                                                                                         | CONTINENTAL PUMP COMPANY<br>29425 STATE HIGHWAY B<br>WARRENTON, MISSOURI 63383<br>PHONE: (636) 456-6006 FAX: (636) 456-4337<br>www.confinentalultrapumps.com |          |      |          |  |
|------------------------------------------------------------------------------------------------------------------------------------------------------------------------|--------------------------------------------------------------------------------------------------------------------------------------------------------------|----------|------|----------|--|
| 1/30/2025