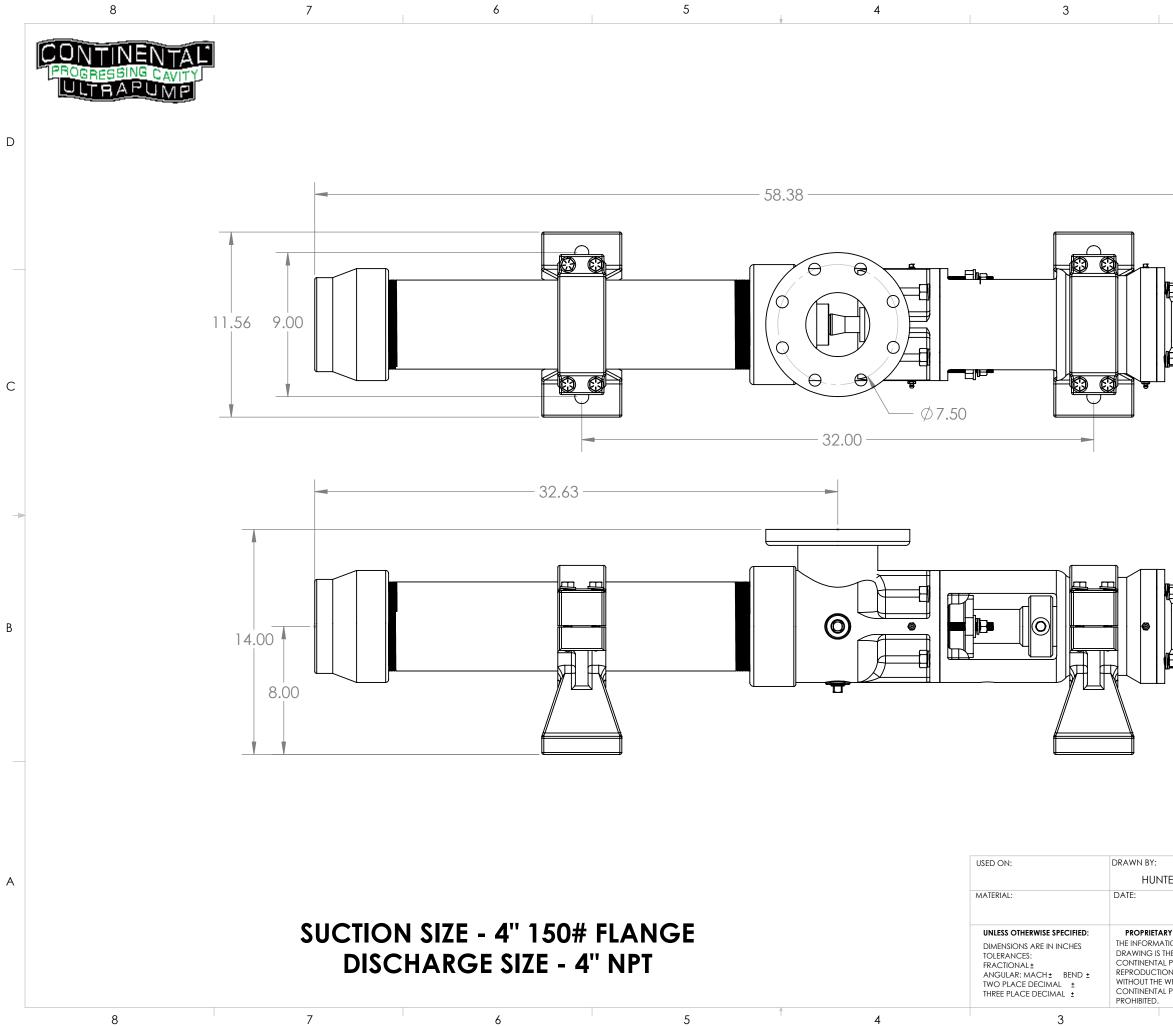

|                                                                                                                                                                                                            |                                                                                                                                                                                                                     | D |
|------------------------------------------------------------------------------------------------------------------------------------------------------------------------------------------------------------|---------------------------------------------------------------------------------------------------------------------------------------------------------------------------------------------------------------------|---|
|                                                                                                                                                                                                            | -<br>-<br>— Ø1.37                                                                                                                                                                                                   | С |
|                                                                                                                                                                                                            |                                                                                                                                                                                                                     | В |
| ITER TANKERSLEY<br>1/8/2025<br>ARY AND CONFIDENTIAL<br>ATION CONTAINED IN THIS<br>THE SOLE PROPERTY OF<br>AL PUMP COMPANY. ANY<br>ION IN PART OR AS A WHOLE<br>WRITTEN PERMISSION OF<br>AL PUMP COMPANY IS | CONTINENTAL PUMP COMPANY<br>29425 STATE HIGHWAY B<br>WARRENTON, MISSOURI 63383<br>PHONE: (636) 456-6006 FAX: (636) 456-4337<br>www.continentalultrapumps.com   TITLE: 2CL8 ASSEMBLY DRAWING   SIZE DWG. NO.   REV - | - |