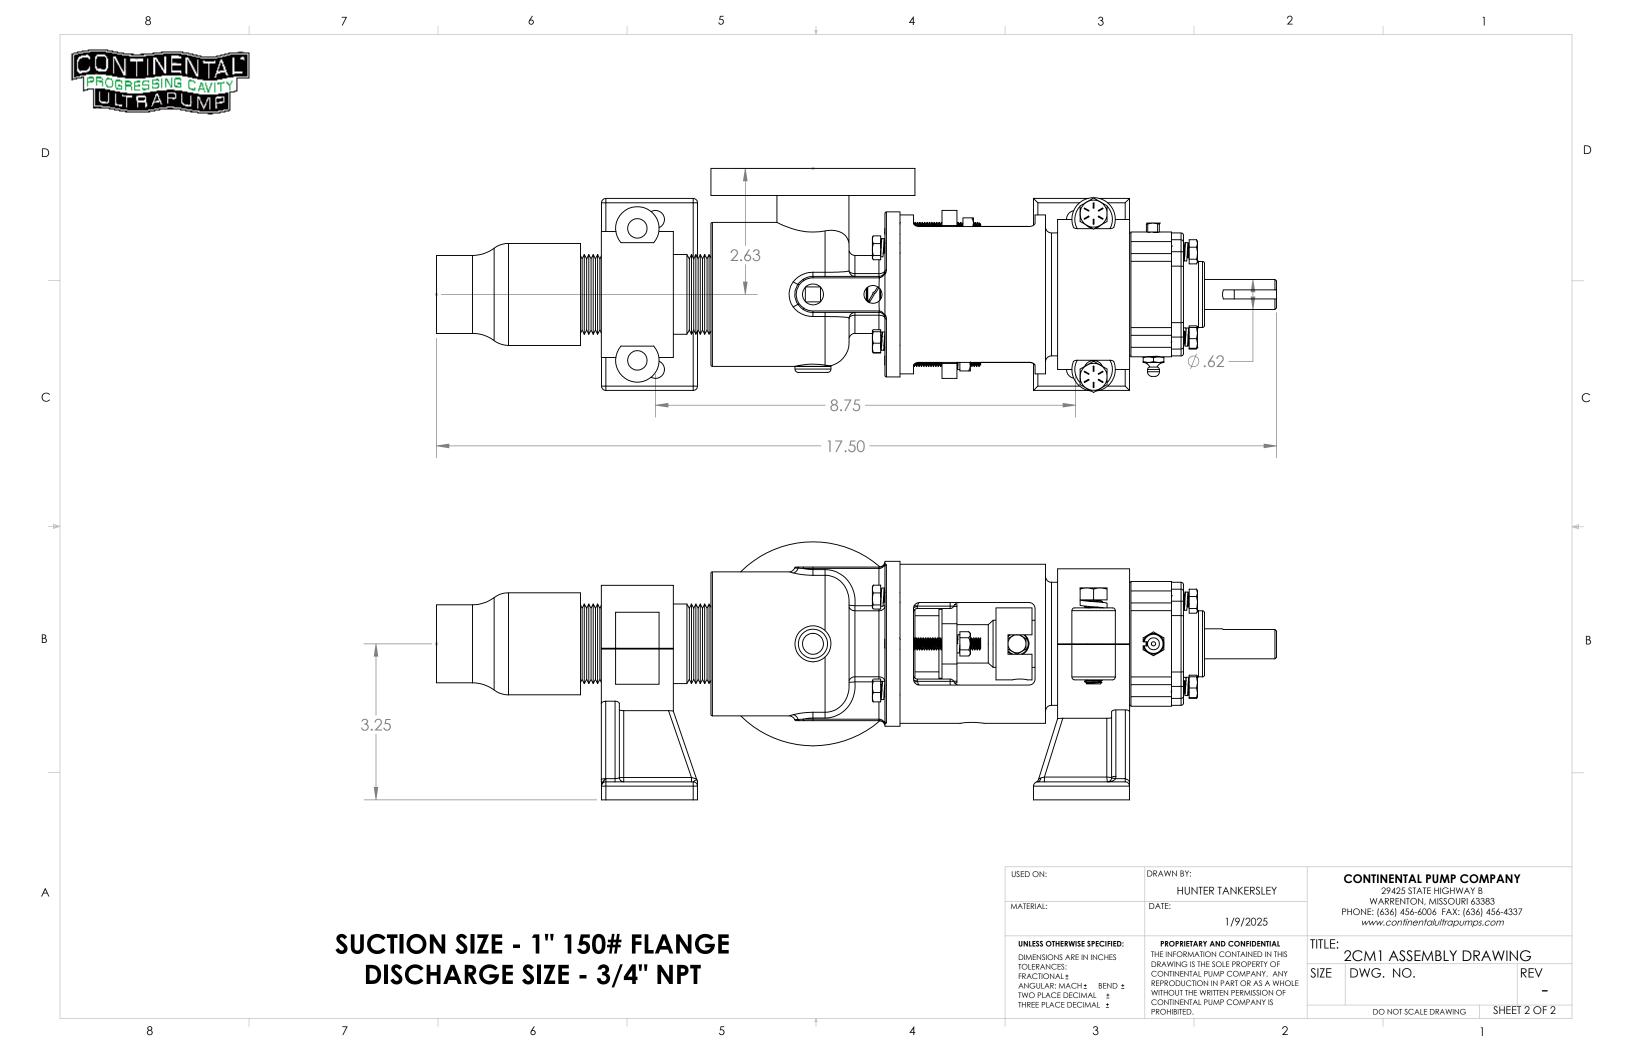

WARRENTON, MISSOURI 63383
PHONE: (636) 456-6006 FAX: (636) 456-4337
www.confinentalultrapumps.com

TITLE:

TITLE:

2CM1 ASSEMBLY DRAWING

SIZE DWG. NO. REV

CONTINENTAL PUMP COMPANY

29425 STATE HIGHWAY B

DO NOT SCALE DRAWING SHEET 1 OF 2