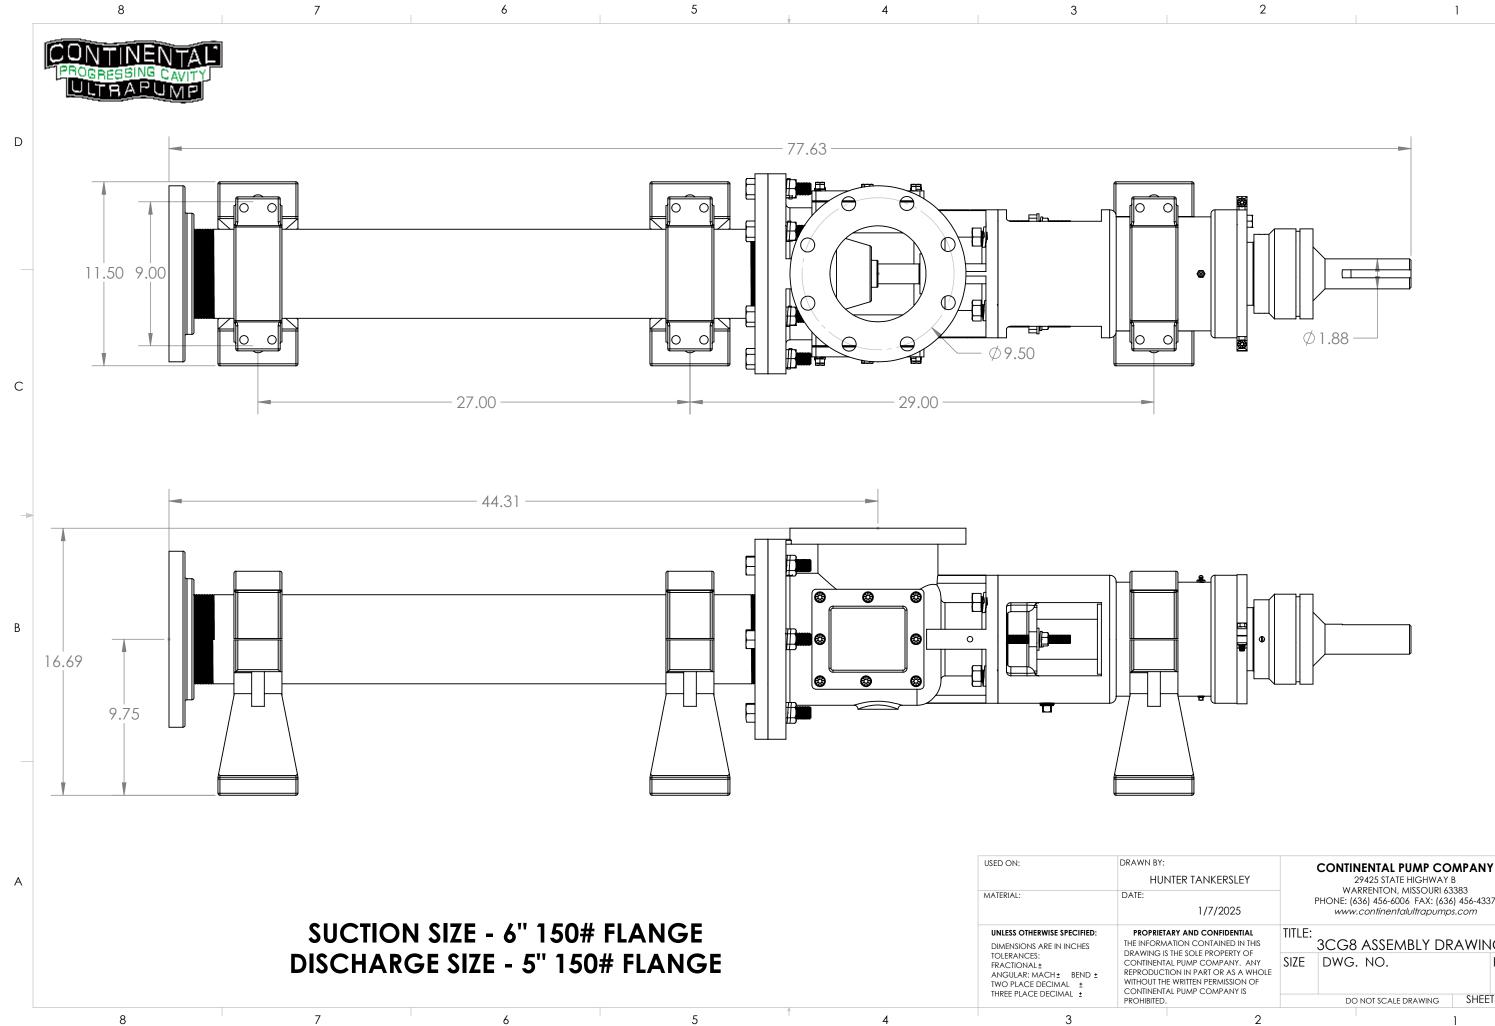

| ier tankersley                                                                                                                                                     | CONTINENTAL PUMP COMPANY<br>29425 STATE HIGHWAY B<br>WARRENTON, MISSOURI 63383<br>PHONE: (636) 456-6006 FAX: (636) 456-4337<br>www.confinentalultrapumps.com |                                   |  |
|--------------------------------------------------------------------------------------------------------------------------------------------------------------------|--------------------------------------------------------------------------------------------------------------------------------------------------------------|-----------------------------------|--|
| 1/7/2025                                                                                                                                                           |                                                                                                                                                              |                                   |  |
| RY AND CONFIDENTIAL<br>TION CONTAINED IN THIS<br>HE SOLE PROPERTY OF<br>PUMP COMPANY. ANY<br>DN IN PART OR AS A WHOLE<br>WRITTEN PERMISSION OF<br>.PUMP COMPANY IS | TITLE:<br>3CG8 ASSEMBLY DRAWING                                                                                                                              |                                   |  |
|                                                                                                                                                                    | SIZE                                                                                                                                                         | DWG. NO. REV                      |  |
|                                                                                                                                                                    |                                                                                                                                                              | do not scale drawing SHEET 2 OF 2 |  |
| 2                                                                                                                                                                  |                                                                                                                                                              | 1                                 |  |