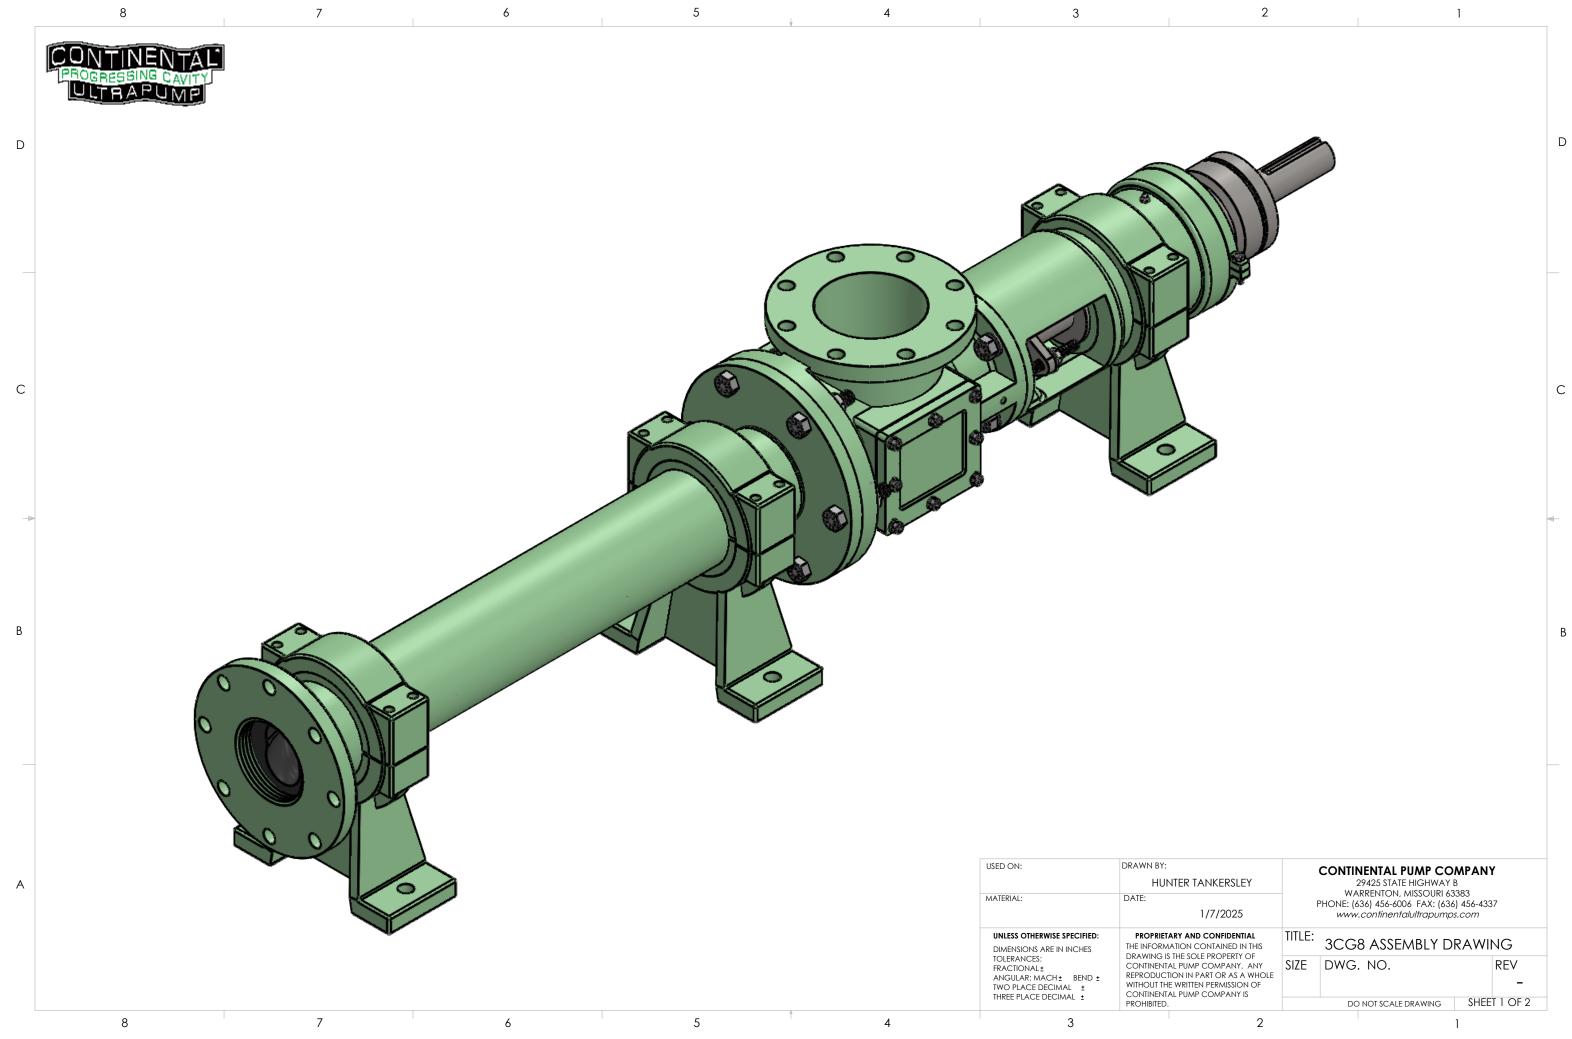

| ier tankersley                                                                                                                                                     | CONTINENTAL PUMP COMPANY<br>29425 STATE HIGHWAY B<br>WARRENTON, MISSOURI 63383<br>PHONE: (636) 456-6006 FAX: (636) 456-4337<br>www.confinentalultrapumps.com |                                   |  |
|--------------------------------------------------------------------------------------------------------------------------------------------------------------------|--------------------------------------------------------------------------------------------------------------------------------------------------------------|-----------------------------------|--|
| 1/7/2025                                                                                                                                                           |                                                                                                                                                              |                                   |  |
| RY AND CONFIDENTIAL<br>TION CONTAINED IN THIS<br>HE SOLE PROPERTY OF<br>PUMP COMPANY. ANY<br>DN IN PART OR AS A WHOLE<br>WRITTEN PERMISSION OF<br>.PUMP COMPANY IS | TITLE:<br>3CG8 ASSEMBLY DRAWING                                                                                                                              |                                   |  |
|                                                                                                                                                                    | SIZE                                                                                                                                                         | DWG. NO. REV                      |  |
|                                                                                                                                                                    |                                                                                                                                                              | do not scale drawing SHEET 2 OF 2 |  |
| 2                                                                                                                                                                  |                                                                                                                                                              | 1                                 |  |