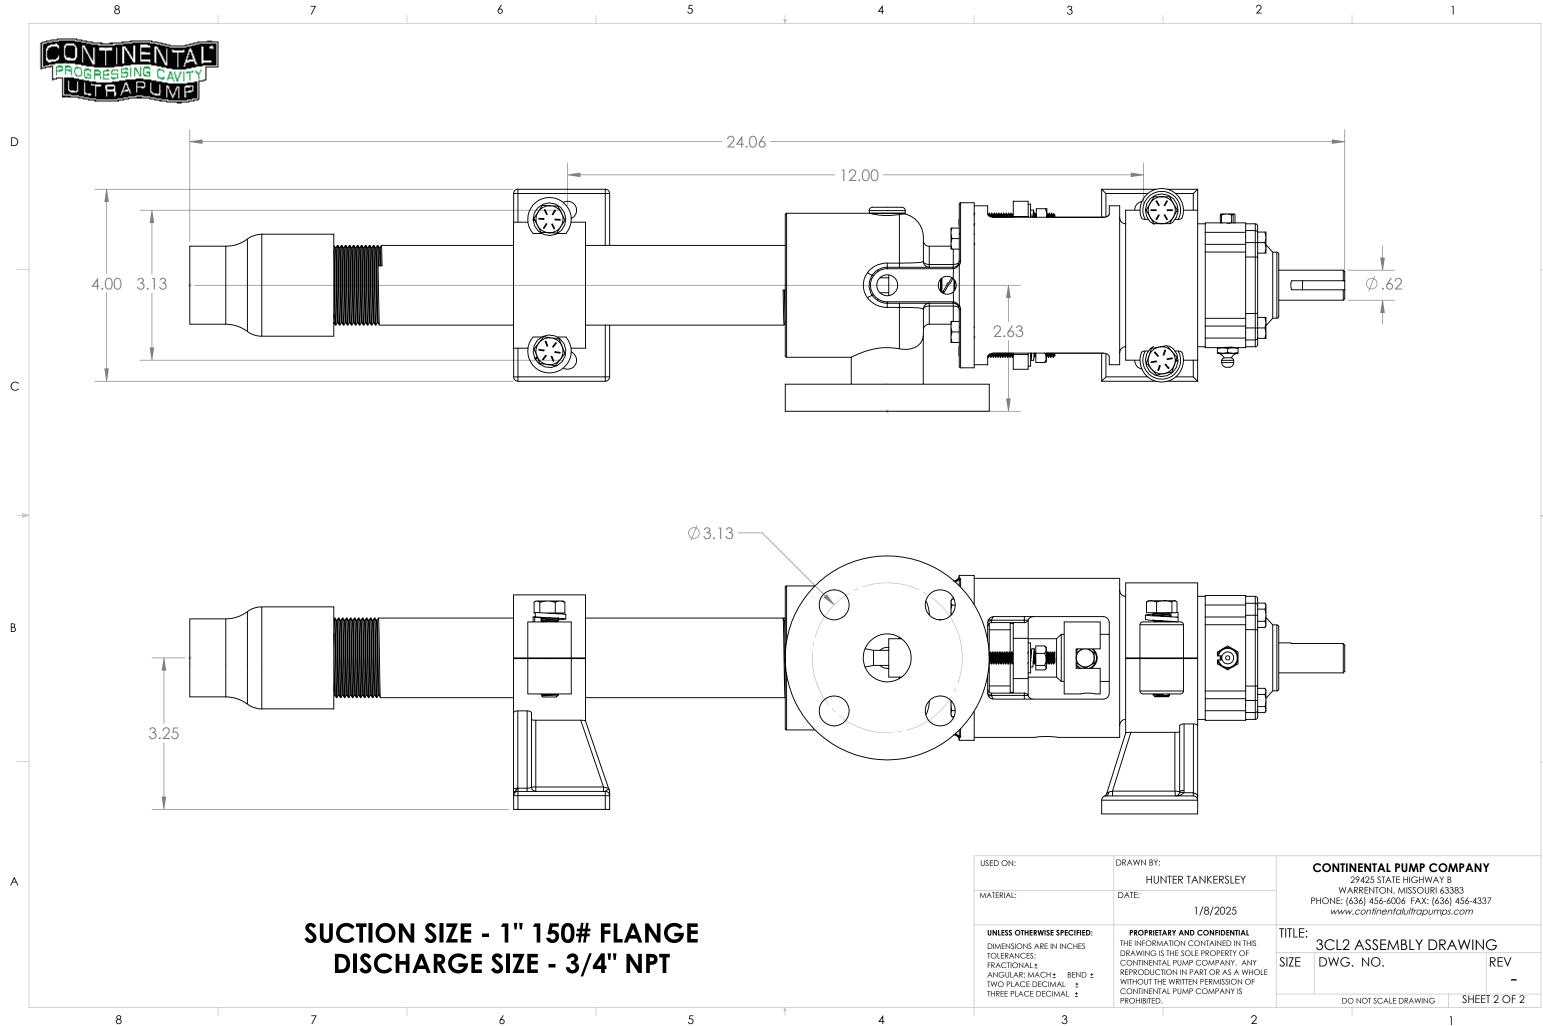

D

С

| TER TANKERSLEY                                                                                                                                                     | CONTINENTAL PUMP COMPANY<br>29425 STATE HIGHWAY B<br>WARRENTON, MISSOURI 63383<br>PHONE: (636) 456-6006 FAX: (636) 456-4337<br>www.continentalultrapumps.com |                                   |  |  |
|--------------------------------------------------------------------------------------------------------------------------------------------------------------------|--------------------------------------------------------------------------------------------------------------------------------------------------------------|-----------------------------------|--|--|
| 1/8/2025                                                                                                                                                           |                                                                                                                                                              |                                   |  |  |
| RY AND CONFIDENTIAL<br>TION CONTAINED IN THIS<br>HE SOLE PROPERTY OF<br>PUMP COMPANY. ANY<br>ON IN PART OR AS A WHOLE<br>WRITTEN PERMISSION OF<br>.PUMP COMPANY IS | TITLE:                                                                                                                                                       | :<br>3CL2 ASSEMBLY DRAWING        |  |  |
|                                                                                                                                                                    | SIZE                                                                                                                                                         | DWG. NO. REV                      |  |  |
|                                                                                                                                                                    |                                                                                                                                                              | do not scale drawing SHEET 2 OF 2 |  |  |
| 2                                                                                                                                                                  |                                                                                                                                                              | 1                                 |  |  |