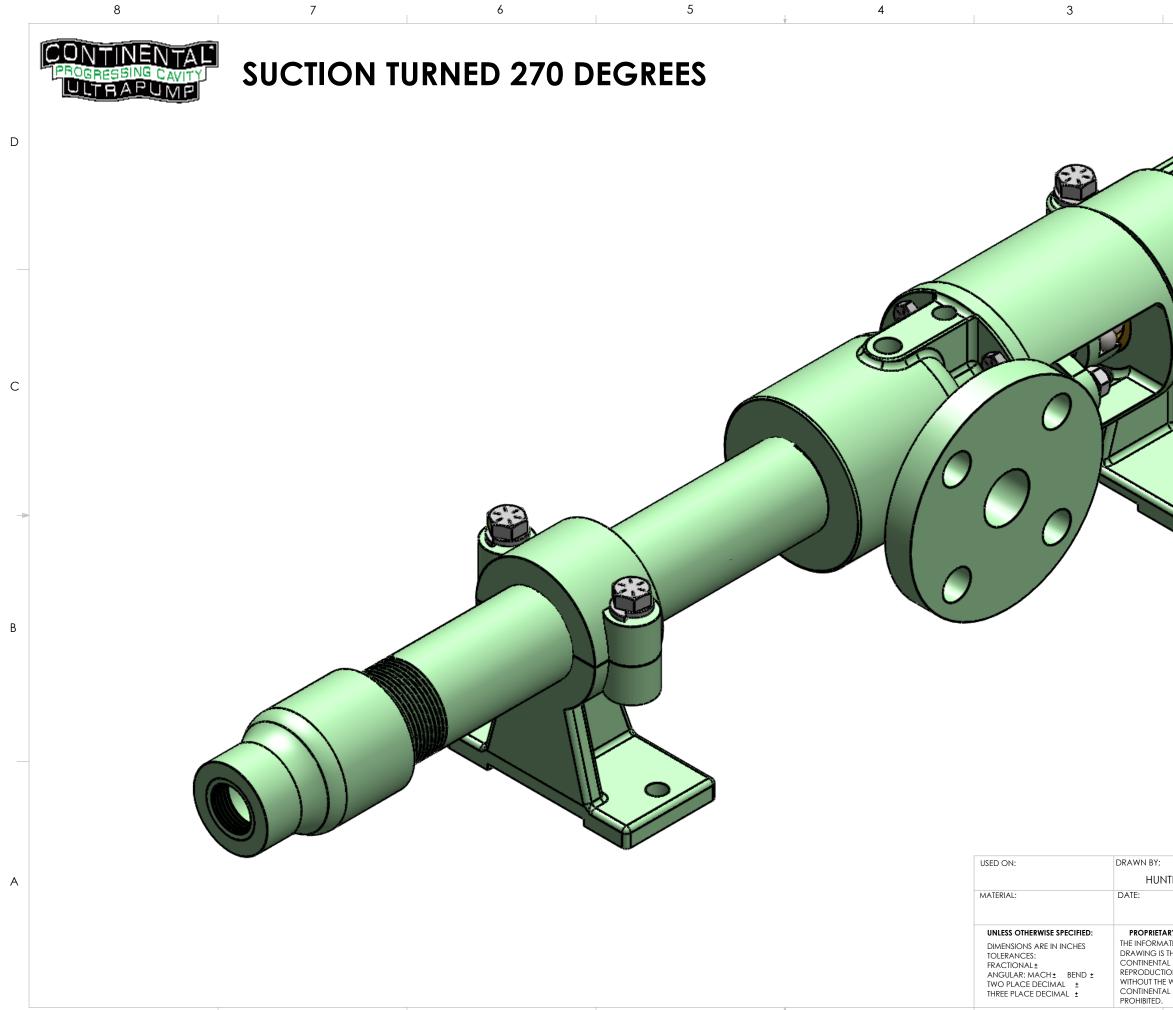

| L | , |  |
|---|---|--|
| ľ |   |  |
| Ļ |   |  |

D

С

| TER TANKERSLEY                                                                                                                                                      | CONTINENTAL PUMP COMPANY<br>29425 STATE HIGHWAY B<br>WARRENTON, MISSOURI 63383 |                      |      |          |  |
|---------------------------------------------------------------------------------------------------------------------------------------------------------------------|--------------------------------------------------------------------------------|----------------------|------|----------|--|
| 1/8/2025                                                                                                                                                            | PHONE: (636) 456-6006 FAX: (636) 456-4337<br>www.continentalultrapumps.com     |                      |      |          |  |
| RY AND CONFIDENTIAL<br>TION CONTAINED IN THIS<br>HE SOLE PROPERTY OF<br>PUMP COMPANY. ANY<br>ON IN PART OR AS A WHOLE<br>WRITTEN PERMISSION OF<br>. PUMP COMPANY IS | TITLE:<br>3CL2 ASSEMBLY DRAWING                                                |                      |      |          |  |
|                                                                                                                                                                     | SIZE                                                                           | DWG. NO.             |      | REV<br>_ |  |
|                                                                                                                                                                     |                                                                                | DO NOT SCALE DRAWING | SHEE | 1 OF 2   |  |
| 2                                                                                                                                                                   |                                                                                |                      | 1    |          |  |