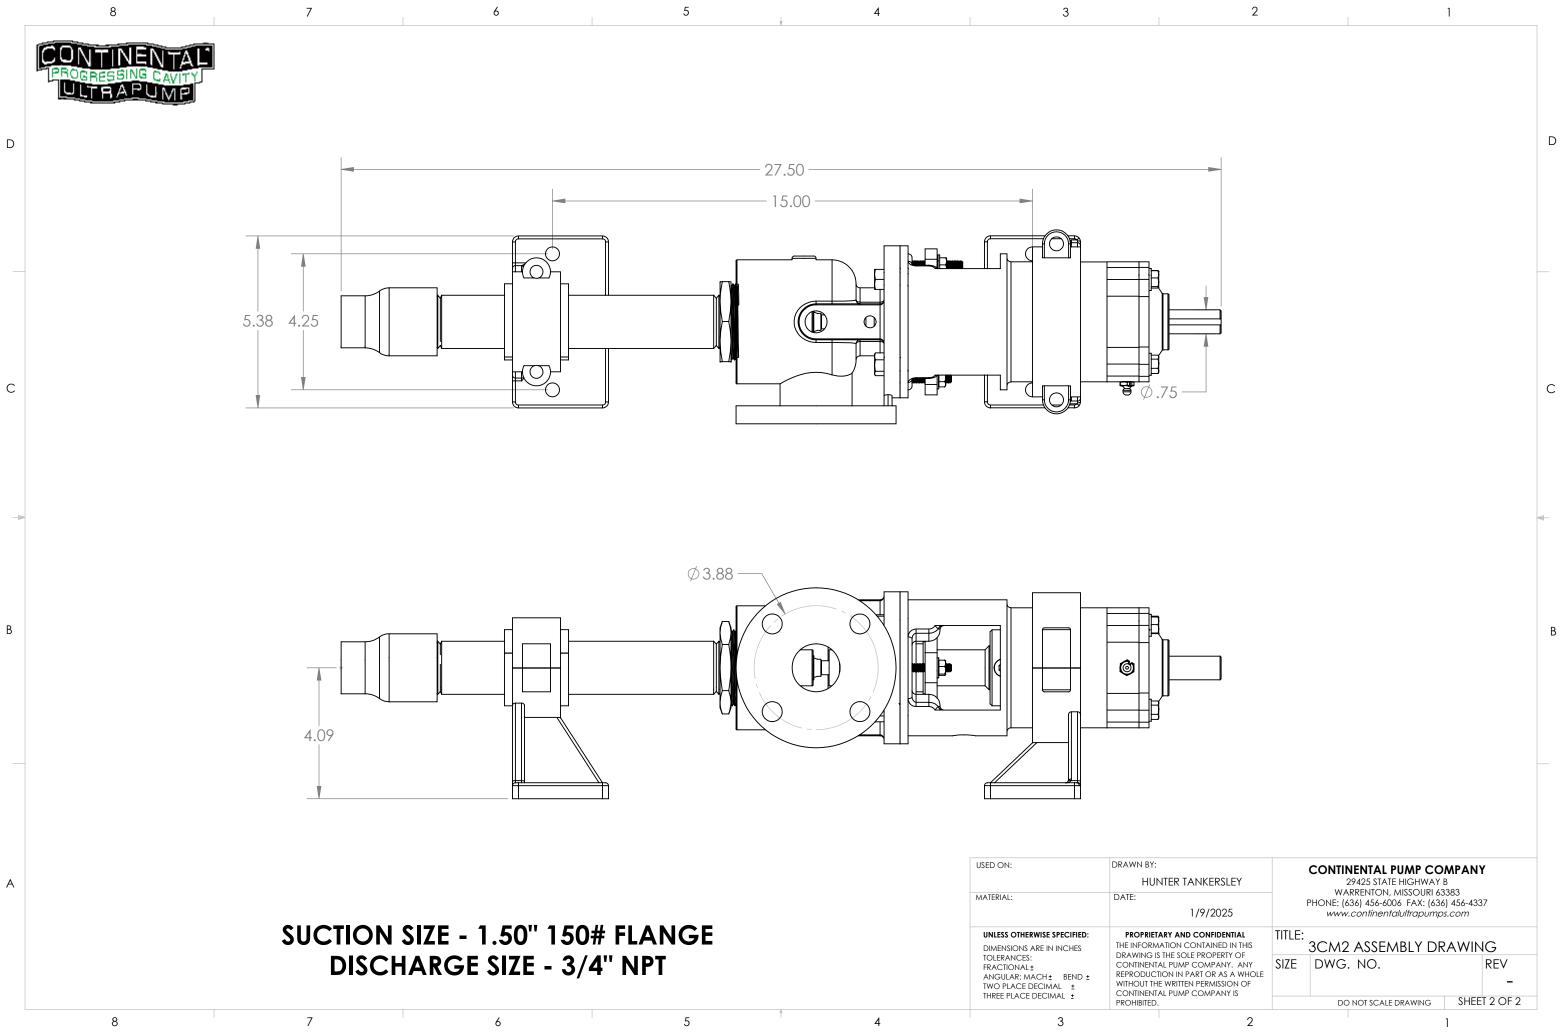

1

D

С

| TER TANKERSLEY                                                                                                                                                     | CONTINENTAL PUMP COMPANY<br>29425 STATE HIGHWAY B<br>WARRENTON, MISSOURI 63383<br>PHONE: (636) 456-6006 FAX: (636) 456-4337<br>www.confinentalultrapumps.com |                      |      |          |
|--------------------------------------------------------------------------------------------------------------------------------------------------------------------|--------------------------------------------------------------------------------------------------------------------------------------------------------------|----------------------|------|----------|
| 1/9/2025                                                                                                                                                           |                                                                                                                                                              |                      |      |          |
| RY AND CONFIDENTIAL<br>TION CONTAINED IN THIS<br>HE SOLE PROPERTY OF<br>PUMP COMPANY. ANY<br>ON IN PART OR AS A WHOLE<br>WRITTEN PERMISSION OF<br>.PUMP COMPANY IS | TITLE: 3CM2 ASSEMBLY DRAWING                                                                                                                                 |                      |      |          |
|                                                                                                                                                                    | SIZE                                                                                                                                                         | DWG. NO.             |      | REV<br>_ |
|                                                                                                                                                                    |                                                                                                                                                              | DO NOT SCALE DRAWING | SHEE | T 1 OF 2 |
| 2                                                                                                                                                                  |                                                                                                                                                              | 1                    |      |          |