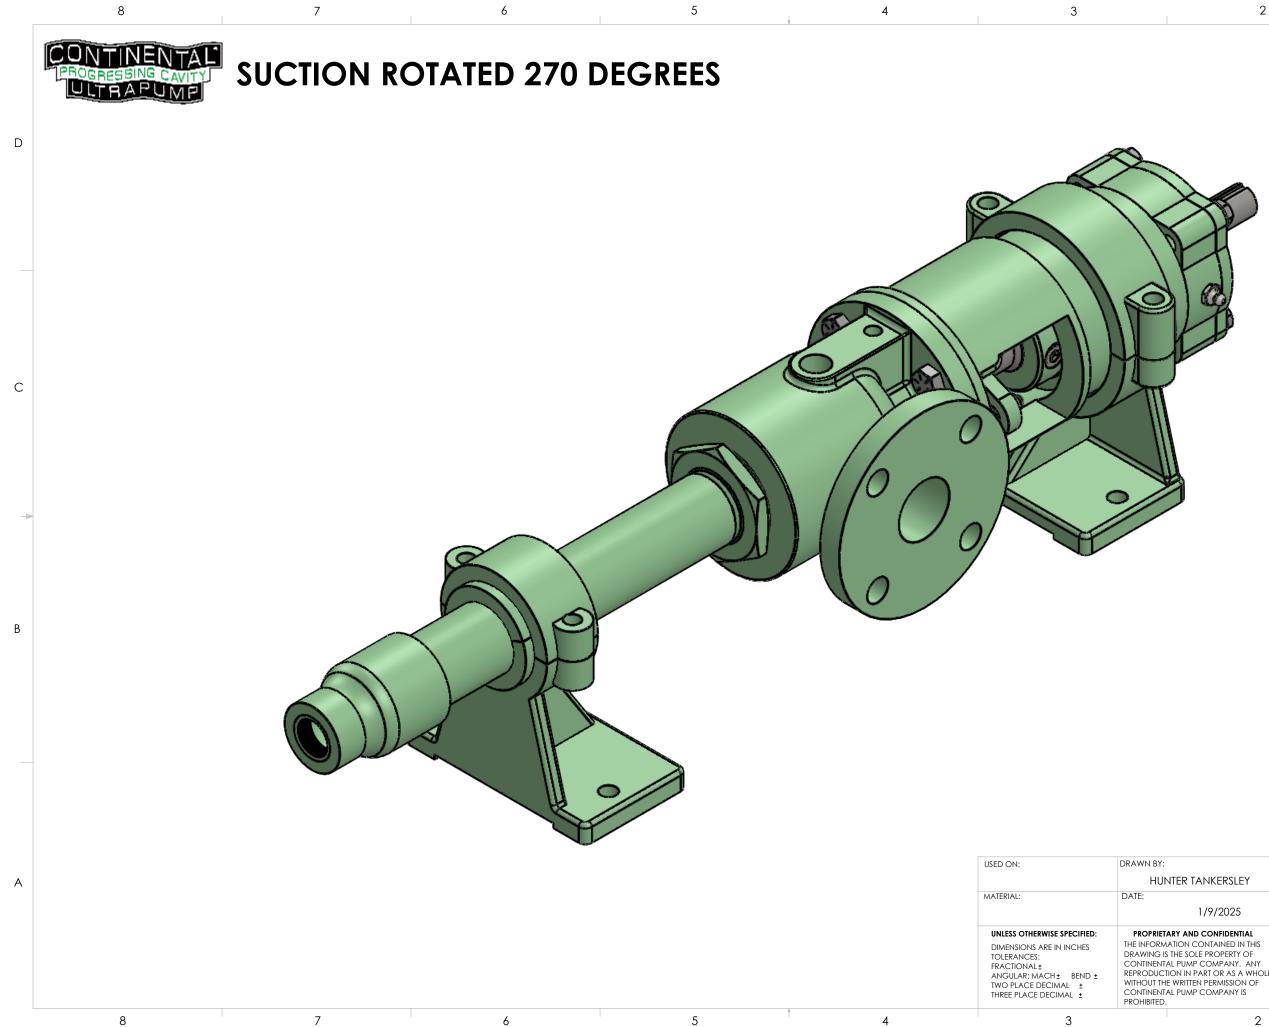

1

D

С

| TER TANKERSLEY                                                                                                                                                     | CONTINENTAL PUMP COMPANY<br>29425 STATE HIGHWAY B<br>WARRENTON, MISSOURI 63383<br>PHONE: (636) 456-6006 FAX: (636) 456-4337<br>www.confinentalultrapumps.com |                      |      |          |
|--------------------------------------------------------------------------------------------------------------------------------------------------------------------|--------------------------------------------------------------------------------------------------------------------------------------------------------------|----------------------|------|----------|
| 1/9/2025                                                                                                                                                           |                                                                                                                                                              |                      |      |          |
| RY AND CONFIDENTIAL<br>TION CONTAINED IN THIS<br>HE SOLE PROPERTY OF<br>PUMP COMPANY. ANY<br>ON IN PART OR AS A WHOLE<br>WRITTEN PERMISSION OF<br>.PUMP COMPANY IS | TITLE: 3CM2 ASSEMBLY DRAWING                                                                                                                                 |                      |      |          |
|                                                                                                                                                                    | SIZE                                                                                                                                                         | DWG. NO.             |      | REV<br>_ |
|                                                                                                                                                                    |                                                                                                                                                              | DO NOT SCALE DRAWING | SHEE | T 1 OF 2 |
| 2                                                                                                                                                                  |                                                                                                                                                              | 1                    |      |          |