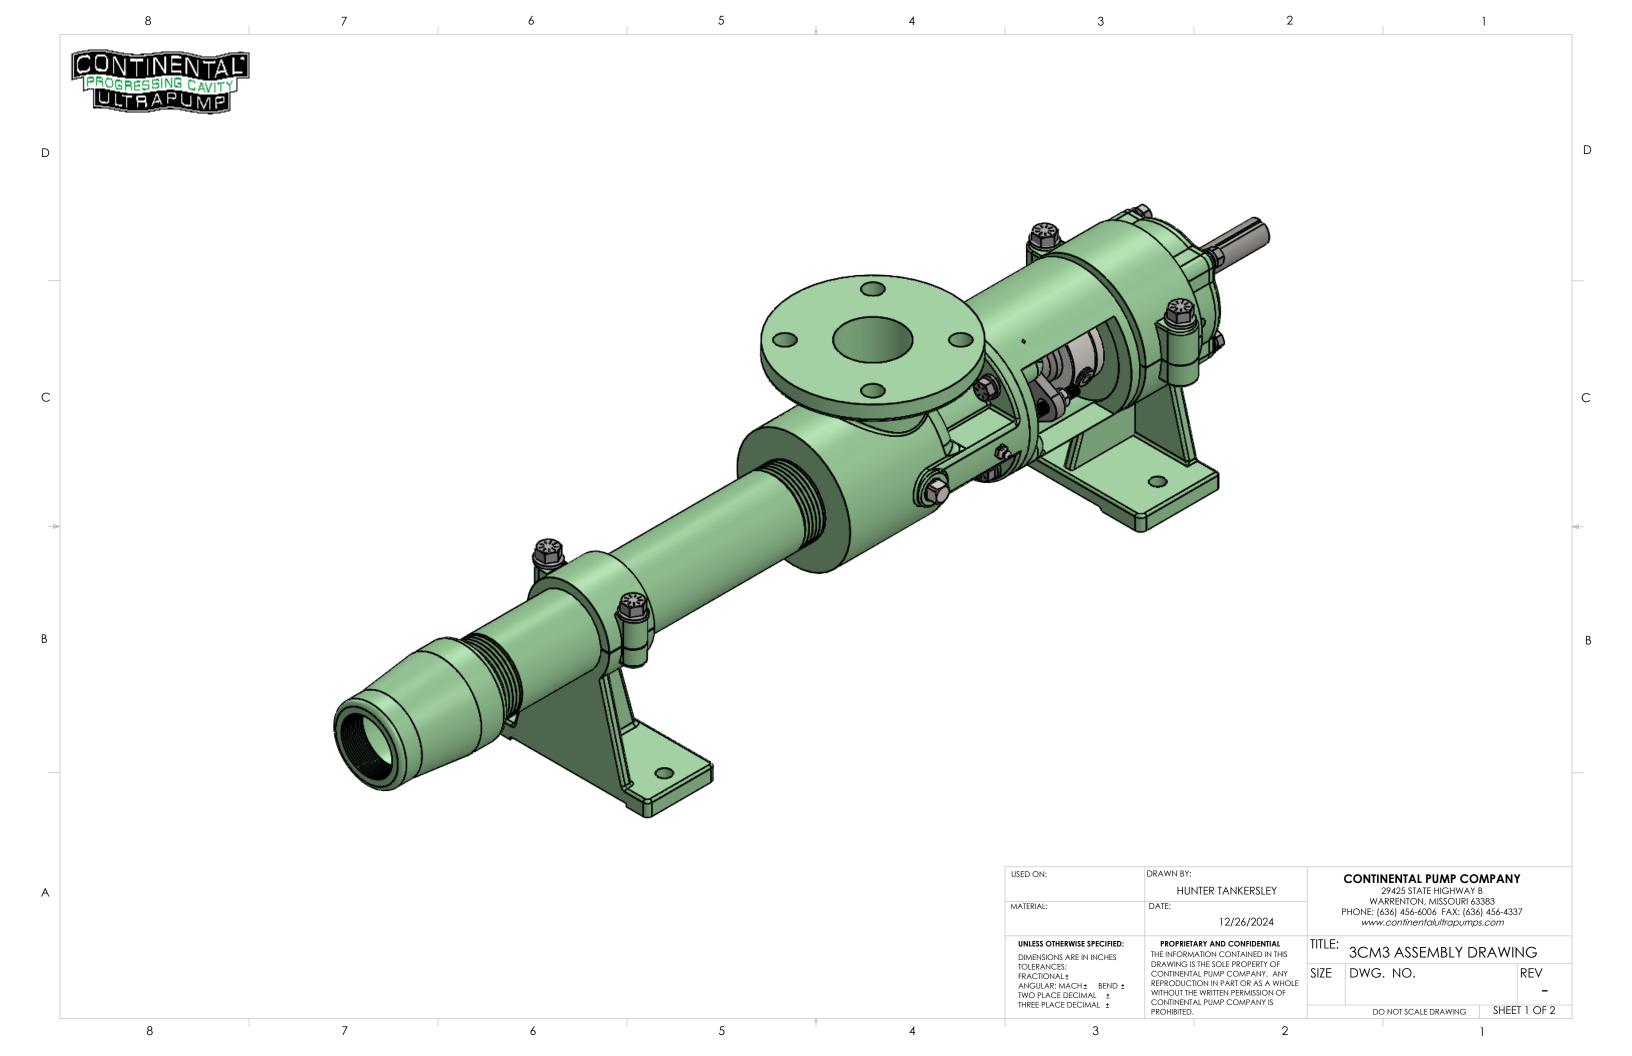

1

D

С

|        | CONTINENTAL PUMP COMPANY<br>29425 STATE HIGHWAY B                          |                    |                                                                                                                                             |                                                                                                                                                                                    |
|--------|----------------------------------------------------------------------------|--------------------|---------------------------------------------------------------------------------------------------------------------------------------------|------------------------------------------------------------------------------------------------------------------------------------------------------------------------------------|
|        | PHONE: (636) 456-6006 FAX: (636) 456-4337<br>www.continentalultrapumps.com |                    |                                                                                                                                             |                                                                                                                                                                                    |
| TITLE: | TITLE:<br>3CM3 ASSEMBLY DRAWING                                            |                    |                                                                                                                                             |                                                                                                                                                                                    |
| SIZE   | DWG                                                                        | . NO.              |                                                                                                                                             | REV<br>-                                                                                                                                                                           |
|        | do not scale drawing SHEET 2                                               |                    | T 2 OF 2                                                                                                                                    |                                                                                                                                                                                    |
|        | TITLE:                                                                     | TITLE:<br>SIZE DWG | 29425 STATE HIGHW<br>WARRENTON, MISSOUF<br>PHONE: (636) 456-6006 FAX:<br>www.continentalultrapu<br>TITLE:<br>3CM3 ASSEMBLY<br>SIZE DWG. NO. | 29425 STATE HIGHWAY B<br>WARRENTON, MISSOURI 63383<br>PHONE: (636) 456-6006 FAX: (636) 456-433<br>www.continentalultrapumps.com<br>TITLE:<br>3CM3 ASSEMBLY DRAWIN<br>SIZE DWG. NO. |