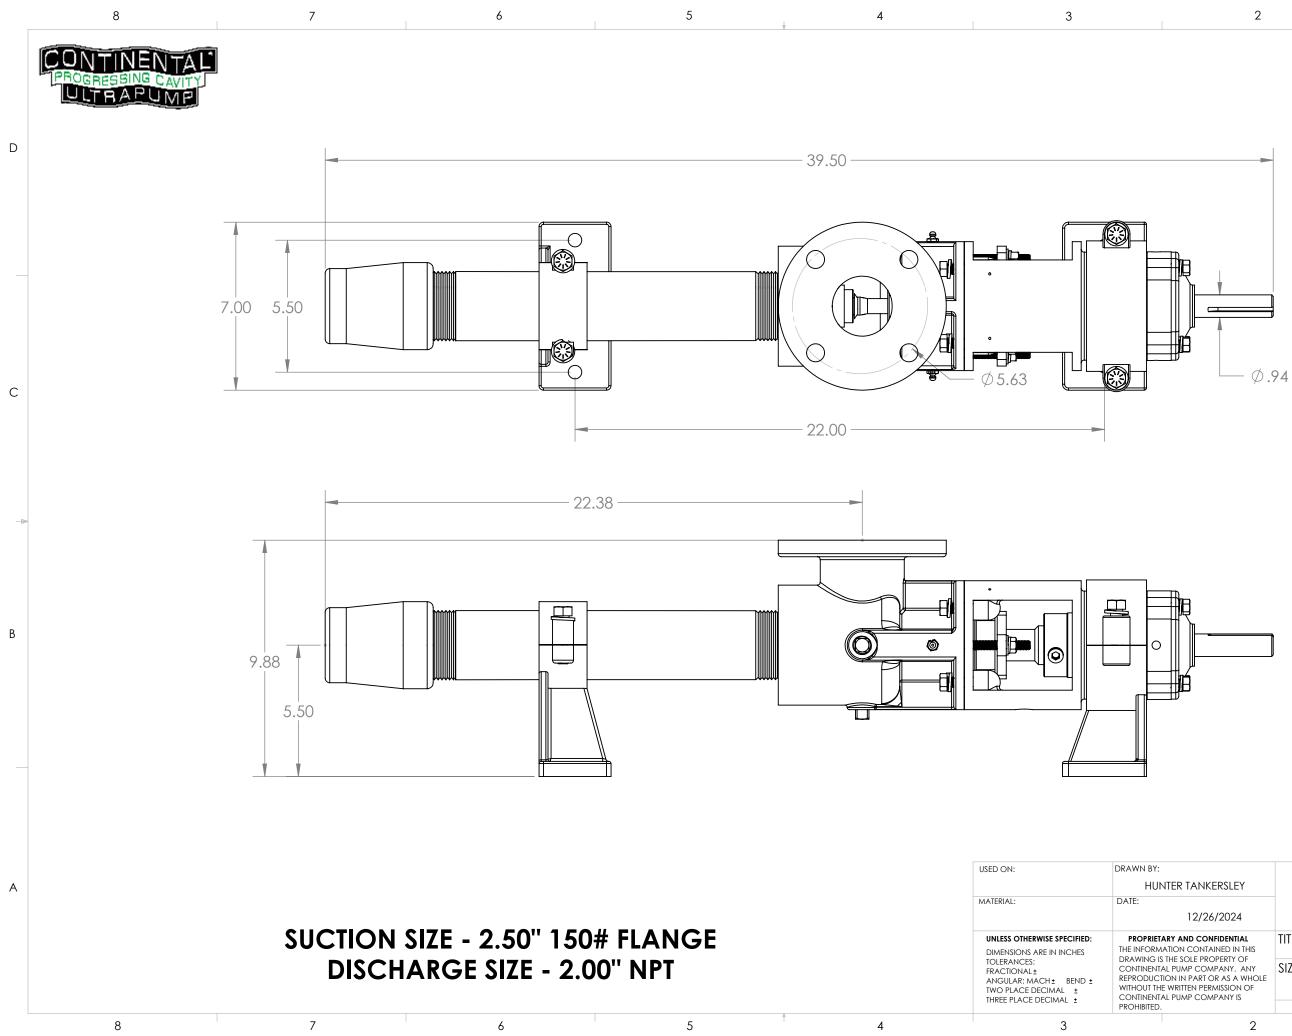

1

D

С

|        | CONTINENTAL PUMP COMPANY<br>29425 STATE HIGHWAY B                          |                    |                                                                                                                                             |                                                                                                                                                                                    |
|--------|----------------------------------------------------------------------------|--------------------|---------------------------------------------------------------------------------------------------------------------------------------------|------------------------------------------------------------------------------------------------------------------------------------------------------------------------------------|
|        | PHONE: (636) 456-6006 FAX: (636) 456-4337<br>www.continentalultrapumps.com |                    |                                                                                                                                             |                                                                                                                                                                                    |
| TITLE: | TITLE:<br>3CM3 ASSEMBLY DRAWING                                            |                    |                                                                                                                                             |                                                                                                                                                                                    |
| SIZE   | DWG                                                                        | . NO.              |                                                                                                                                             | REV<br>-                                                                                                                                                                           |
|        | do not scale drawing SHEET 2                                               |                    | T 2 OF 2                                                                                                                                    |                                                                                                                                                                                    |
|        | TITLE:                                                                     | TITLE:<br>SIZE DWG | 29425 STATE HIGHW<br>WARRENTON, MISSOUF<br>PHONE: (636) 456-6006 FAX:<br>www.continentalultrapu<br>TITLE:<br>3CM3 ASSEMBLY<br>SIZE DWG. NO. | 29425 STATE HIGHWAY B<br>WARRENTON, MISSOURI 63383<br>PHONE: (636) 456-6006 FAX: (636) 456-433<br>www.continentalultrapumps.com<br>TITLE:<br>3CM3 ASSEMBLY DRAWIN<br>SIZE DWG. NO. |