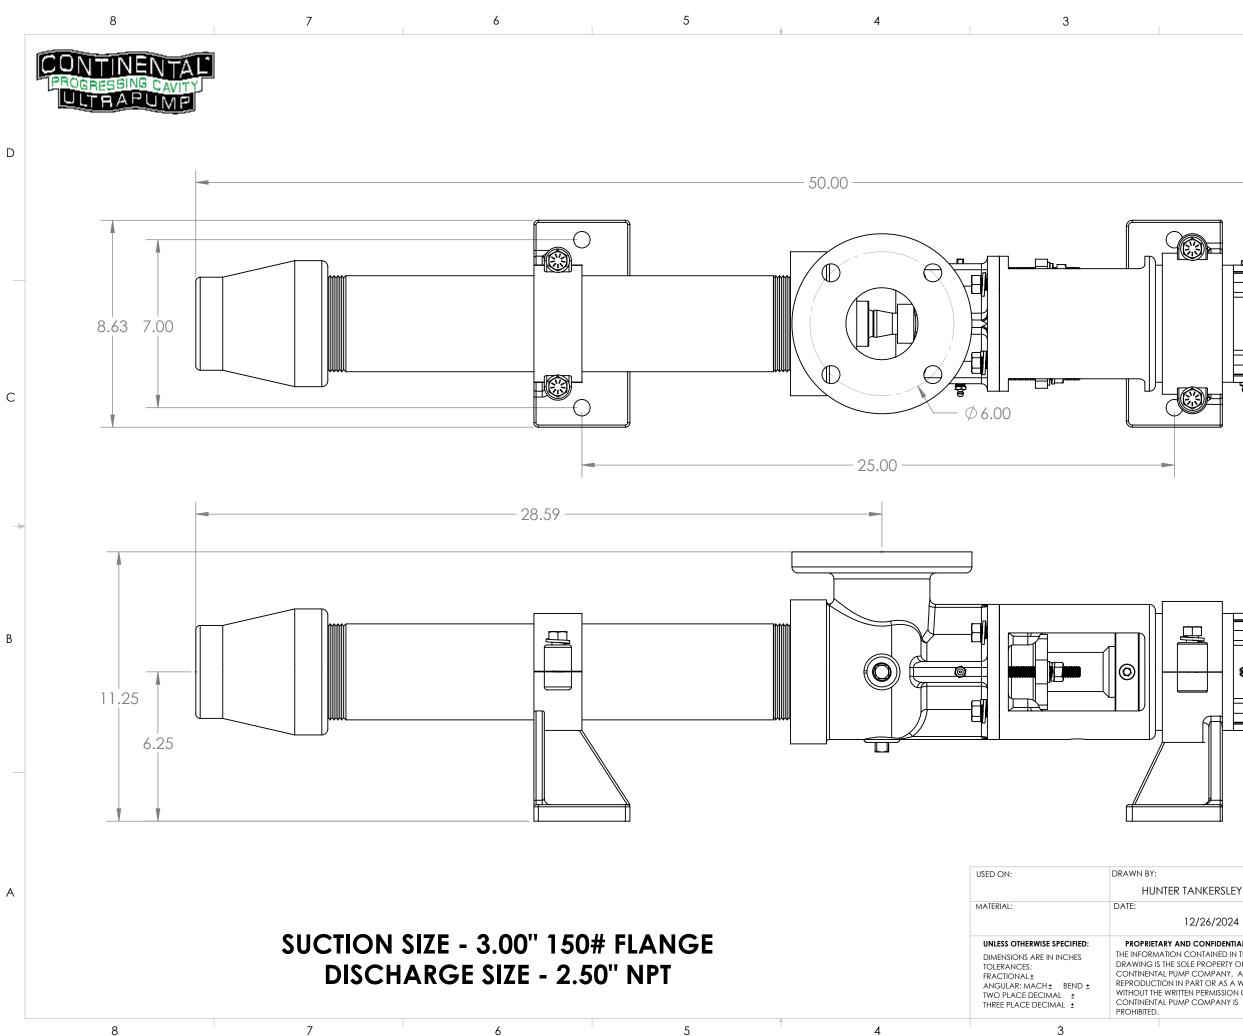

6

D E СТ С Ø1.12 0 CONTINENTAL PUMP COMPANY HUNTER TANKERSLEY 29425 STATE HIGHWAY B WARRENTON, MISSOURI 63383 PHONE: (636) 456-6006 FAX: (636) 456-4337 12/26/2024 www.continentalultrapumps.com TITLE: 3CM4 ASSEMBLY DRAWING PROPRIETARY AND CONFIDENTIAL THE INFORMATION CONTAINED IN THIS DRAWING IS THE SOLE PROPERTY OF SIZE DWG. NO. REV CONTINENTAL PUMP COMPANY. ANY REPRODUCTION IN PART OR AS A WHOLE WITHOUT THE WRITTEN PERMISSION OF