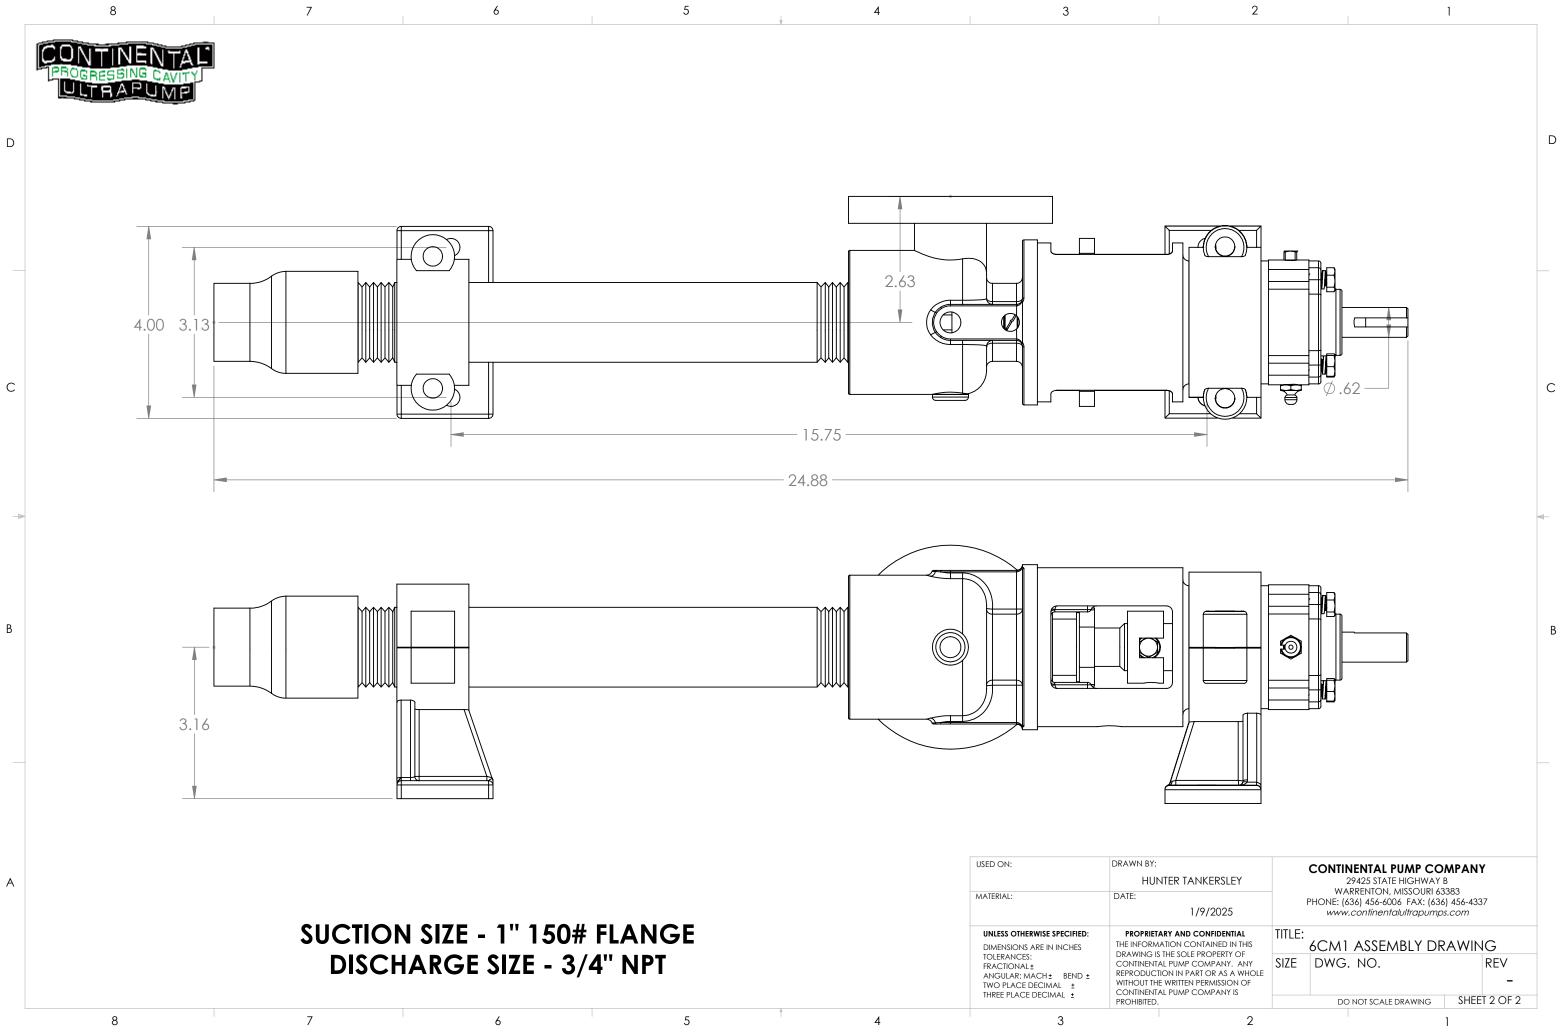

2

1

В

D

С

| TER TANKERSLEY                                                                                                                                                          | CONTINENTAL PUMP COMPANY<br>29425 STATE HIGHWAY B<br>WARRENTON, MISSOURI 63383<br>PHONE: (636) 456-6006 FAX: (636) 456-4337<br>www.continentalultrapumps.com |          |      |          |
|-------------------------------------------------------------------------------------------------------------------------------------------------------------------------|--------------------------------------------------------------------------------------------------------------------------------------------------------------|----------|------|----------|
| 1/9/2025                                                                                                                                                                |                                                                                                                                                              |          |      |          |
| RY AND CONFIDENTIAL<br>ITION CONTAINED IN THIS<br>IHE SOLE PROPERTY OF<br>L PUMP COMPANY. ANY<br>ON IN PART OR AS A WHOLE<br>WRITTEN PERMISSION OF<br>L PUMP COMPANY IS | TITLE:<br>6CM1 ASSEMBLY DRAWING                                                                                                                              |          |      |          |
|                                                                                                                                                                         | SIZE                                                                                                                                                         | DWG. NO. |      | REV<br>_ |
|                                                                                                                                                                         | DO NOT SCALE DRAWING                                                                                                                                         |          | SHEE | T 1 OF 2 |
| 2                                                                                                                                                                       |                                                                                                                                                              |          | 1    |          |