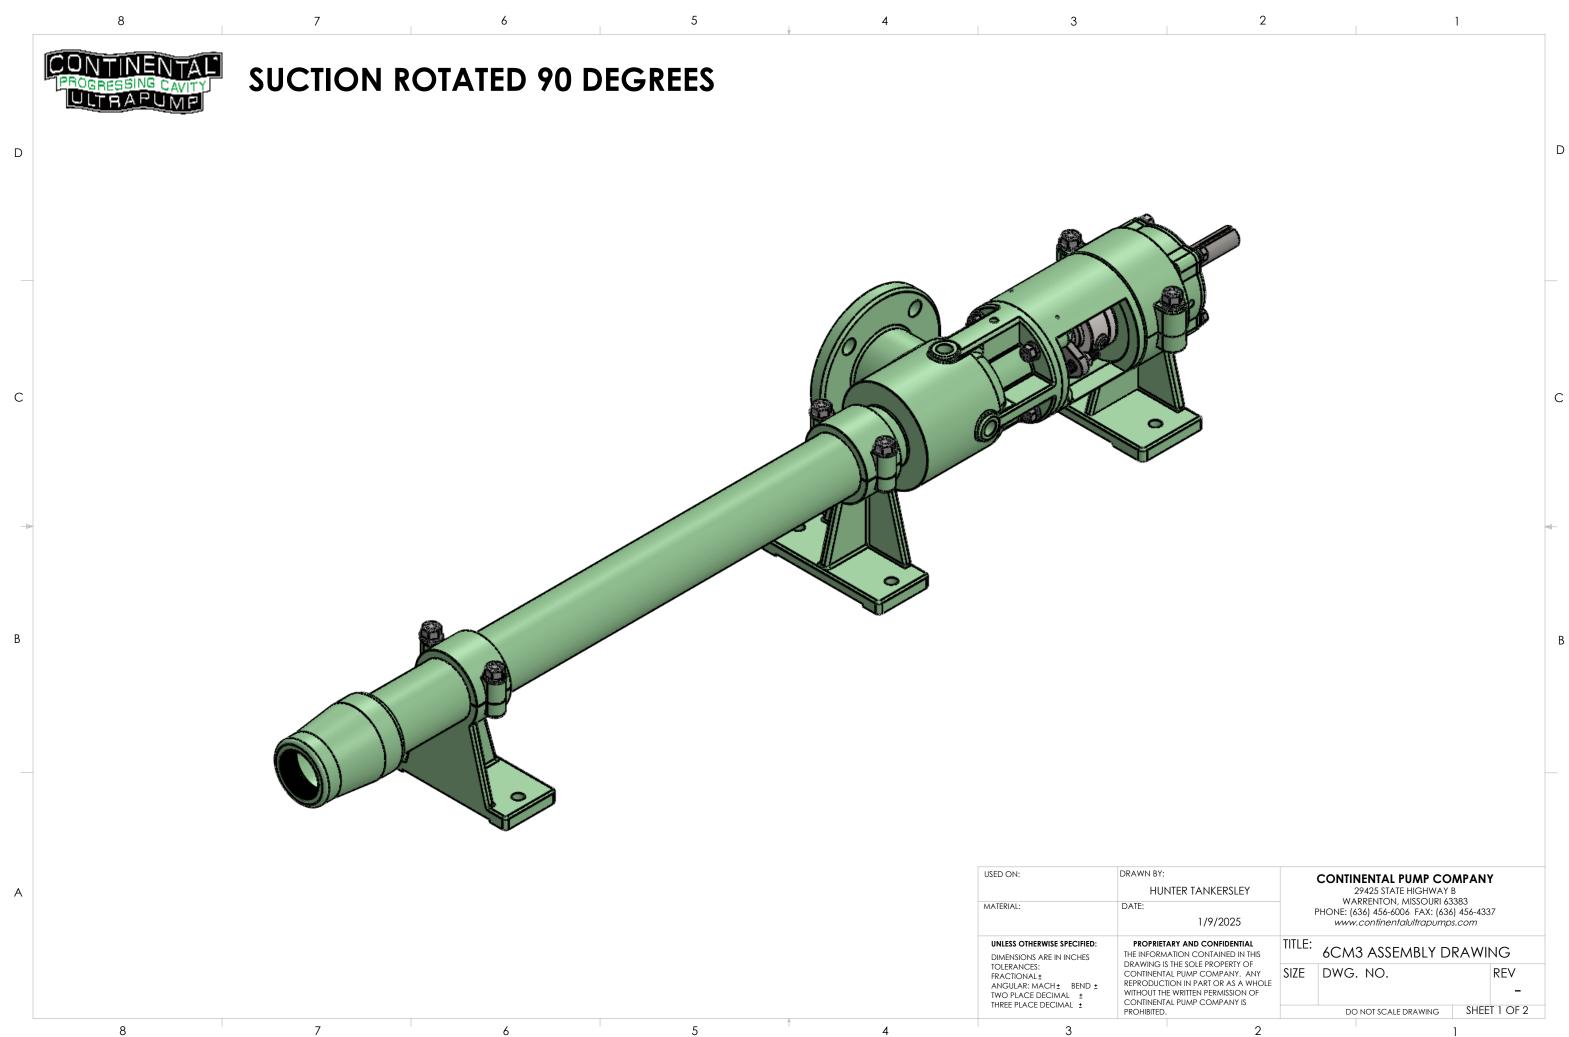

| TER TANKERSLEY                                                                                                                                                      | CONTINENTAL PUMP COMPANY<br>29425 STATE HIGHWAY B<br>WARRENTON, MISSOURI 63383<br>PHONE: (636) 456-6006 FAX: (636) 456-4337<br>www.continentalultrapumps.com |          |           |
|---------------------------------------------------------------------------------------------------------------------------------------------------------------------|--------------------------------------------------------------------------------------------------------------------------------------------------------------|----------|-----------|
| 1/9/2025                                                                                                                                                            |                                                                                                                                                              |          |           |
| RY AND CONFIDENTIAL<br>TION CONTAINED IN THIS<br>THE SOLE PROPERTY OF<br>PUMP COMPANY. ANY<br>DN IN PART OR AS A WHOLE<br>WRITTEN PERMISSION OF<br>.PUMP COMPANY IS | TITLE: 6CM3 ASSEMBLY DRAWING                                                                                                                                 |          |           |
|                                                                                                                                                                     | SIZE                                                                                                                                                         | DWG. NO. | REV<br>_  |
|                                                                                                                                                                     | do not scale drawing SHEET 1 OF 2                                                                                                                            |          | et 1 OF 2 |
| 2                                                                                                                                                                   |                                                                                                                                                              | 1        |           |