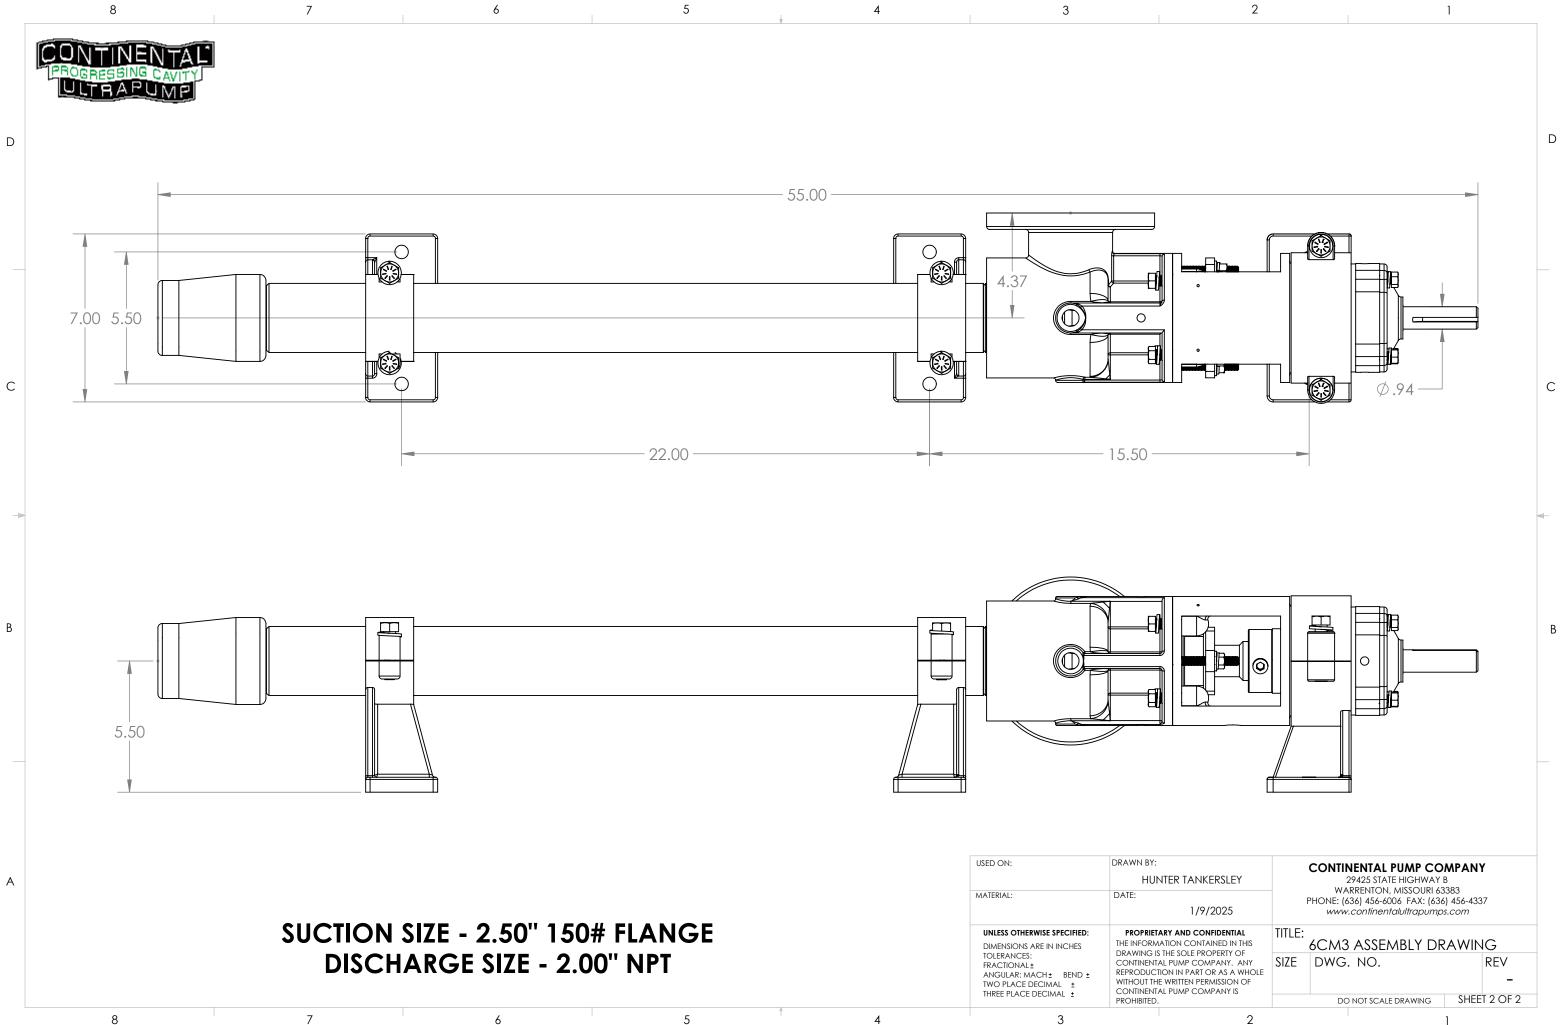

| TER TANKERSLEY                                                                                                                                                      | CONTINENTAL PUMP COMPANY<br>29425 STATE HIGHWAY B<br>WARRENTON, MISSOURI 63383<br>PHONE: (636) 456-6006 FAX: (636) 456-4337<br>www.continentalultrapumps.com |          |           |
|---------------------------------------------------------------------------------------------------------------------------------------------------------------------|--------------------------------------------------------------------------------------------------------------------------------------------------------------|----------|-----------|
| 1/9/2025                                                                                                                                                            |                                                                                                                                                              |          |           |
| RY AND CONFIDENTIAL<br>TION CONTAINED IN THIS<br>THE SOLE PROPERTY OF<br>PUMP COMPANY. ANY<br>DN IN PART OR AS A WHOLE<br>WRITTEN PERMISSION OF<br>.PUMP COMPANY IS | TITLE: 6CM3 ASSEMBLY DRAWING                                                                                                                                 |          |           |
|                                                                                                                                                                     | SIZE                                                                                                                                                         | DWG. NO. | REV<br>_  |
|                                                                                                                                                                     | do not scale drawing SHEET 1 OF 2                                                                                                                            |          | et 1 OF 2 |
| 2                                                                                                                                                                   |                                                                                                                                                              | 1        |           |