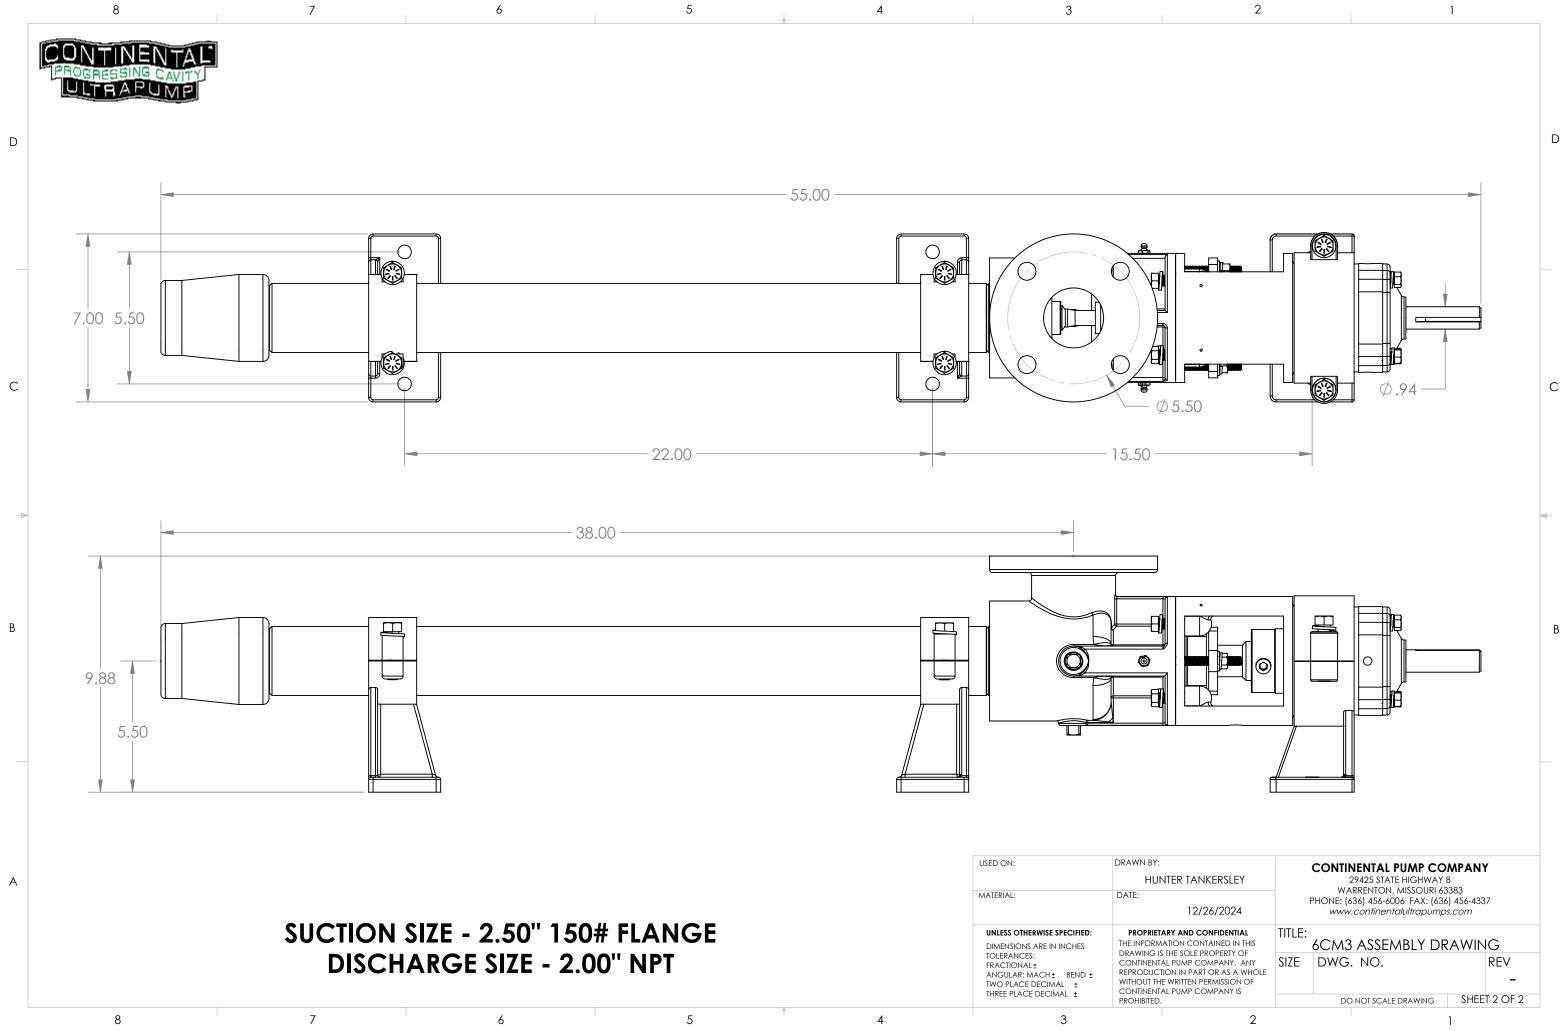

D

С

В

А

| USED ON:                                                                                                                                                    | DRAWN BY:                                                                                                        |  |  |
|-------------------------------------------------------------------------------------------------------------------------------------------------------------|------------------------------------------------------------------------------------------------------------------|--|--|
|                                                                                                                                                             | HUNTE                                                                                                            |  |  |
| MATERIAL:                                                                                                                                                   | DATE:                                                                                                            |  |  |
| UNLESS OTHERWISE SPECIFIED:<br>DIMENSIONS ARE IN INCHES<br>TOLERANCES:<br>FRACTIONAL±<br>ANGULAR: MACH± BEND±<br>TWO PLACE DECIMAL±<br>THREE PLACE DECIMAL± | PROPRIETARY<br>THE INFORMATI<br>DRAWING IS TH<br>CONTINENTAL I<br>REPRODUCTION<br>WITHOUT THE W<br>CONTINENTAL I |  |  |
| 3                                                                                                                                                           | PROHIBITED.                                                                                                      |  |  |

| ER TANKERSLEY                                                                                                                                                    | CONTINENTAL PUMP COMPANY<br>29425 STATE HIGHWAY B<br>WARRENTON, MISSOURI 63383<br>PHONE: (636) 456-6006 FAX: (636) 456-4337<br>www.continentalultrapumps.com |     |                     |              |          |  |
|------------------------------------------------------------------------------------------------------------------------------------------------------------------|--------------------------------------------------------------------------------------------------------------------------------------------------------------|-----|---------------------|--------------|----------|--|
| Y AND CONFIDENTIAL<br>TION CONTAINED IN THIS<br>HE SOLE PROPERTY OF<br>PUMP COMPANY. ANY<br>IN IN PART OR AS A WHOLE<br>WRITTEN PERMISSION OF<br>PUMP COMPANY IS | TITLE: 6CM3 ASSEMBLY DRAWING                                                                                                                                 |     |                     |              |          |  |
|                                                                                                                                                                  | SIZE                                                                                                                                                         | DWG | . NO.               |              | REV<br>- |  |
|                                                                                                                                                                  |                                                                                                                                                              | DC  | ) NOT SCALE DRAWING | SHEET 1 OF 2 |          |  |
| 2                                                                                                                                                                |                                                                                                                                                              |     |                     | 1            |          |  |