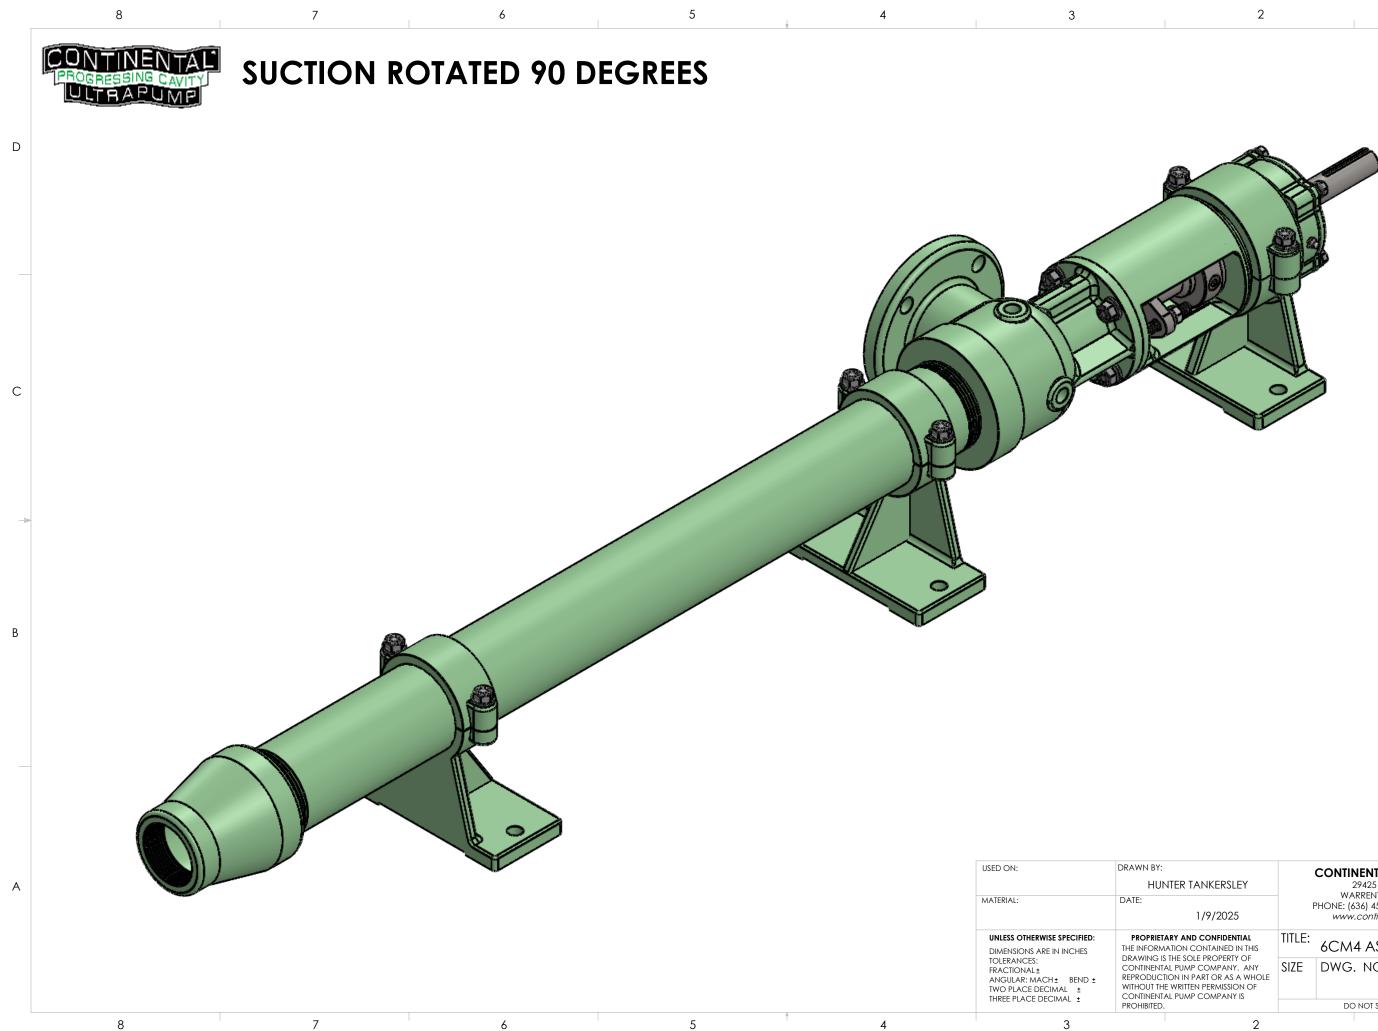

| er tankersley                                                                                                                                                 | CONTINENTAL PUMP COMPANY<br>29425 STATE HIGHWAY B<br>WARRENTON, MISSOURI 63383 |     |       |      |              |          |  |
|---------------------------------------------------------------------------------------------------------------------------------------------------------------|--------------------------------------------------------------------------------|-----|-------|------|--------------|----------|--|
| 1/9/2025                                                                                                                                                      | PHONE: (636) 456-6006 FAX: (636) 456-4337<br>www.c