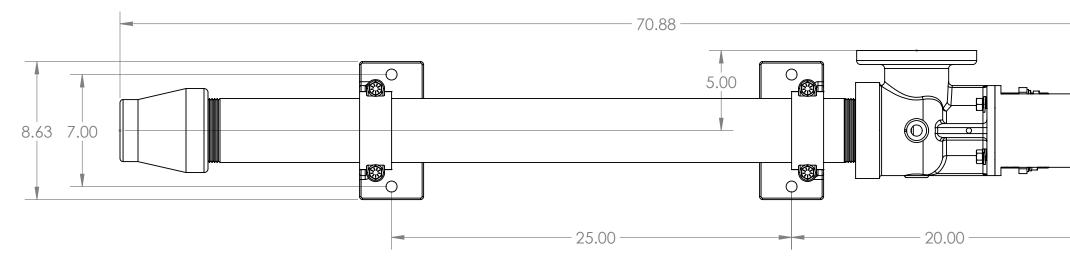

| SIZE                                                                           | DWG | . NO. |      |              | REV<br>- |  |
|                                                                                                                                                               | DO NOT SCALE DRAWING                                                           |     |       | WING | SHEET 1 OF 2 |          |  |
| 2                                                                                                                                                             |                                                                                |     |       |      | 1            |          |  |

1

D

С

В



7

6

8



С

В

А



5

4

3





Ø  $\bigcirc$ 1.12

2

1

D

С