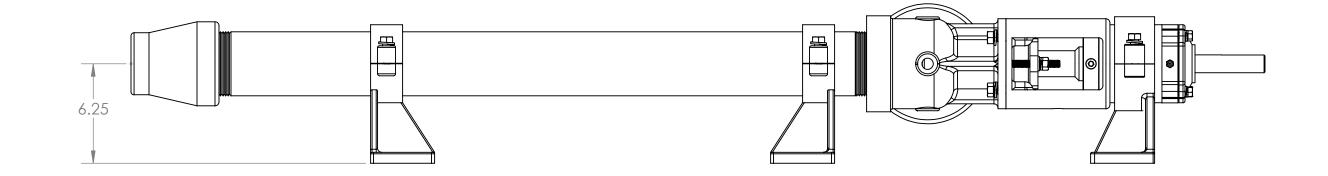

| SIZE                                                                           | DWG | . NO. |      |              | REV<br>- |  |
|                                                                                                                                                               | DO NOT SCALE DRAWING                                                           |     |       | WING | SHEET 1 OF 2 |          |  |
| 2                                                                                                                                                             |                                                                                |     |       |      | 1            |          |  |

1

D

С

В



7

6

8



С

В

А



5

4

3





Ø  $\bigcirc$ 1.12

2

1

D

С