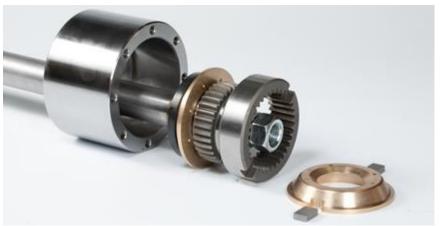

## CG Model Overview Our Rigid Stator Pump Line consist of our CL, CM and CG Models. Based on your piping situation the suction housing can be rotated from 90° to 270° upon request. 1CL10H The CG Model - is designed to handle the heavier applications of Sewage, Industrial Waste, Polluted Liquids and Slurries. Incorporated into this more rugged Pump is a drive train using Crown Gear Joint connections to the Rotor and Drive Shaft. This model is equivalent to the discontinued Moyno<sup>®</sup> Centennial SWG Series.

Crown Gear Joint

All Moyno<sup>®</sup> Parts, models and identification numbers are listed for reference purposes only. Continental Pump Co, Inc. is not affiliated with or a representative of Moyno<sup>®</sup> nor its parent company.