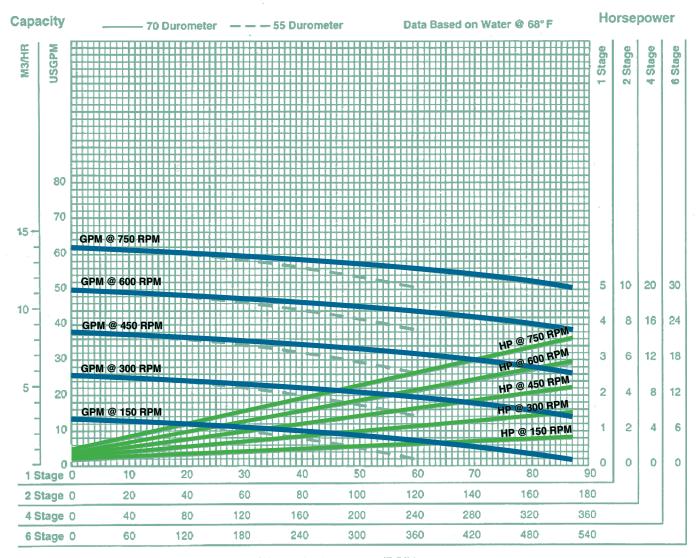

Element: 008

Models: 1E08, 2E08, 4E08 & 6E08

Use appropriate HP and pressure scales for the number of stages required.

NOTE: Pressure limits rated at 87 psi/stage (70 Duro.) Some models have additional limits. Please consult factory before making final selection.

|                                       | RPM   | 150  | 300  | 450  | 600  | 750  |
|---------------------------------------|-------|------|------|------|------|------|
| NPSH Required — (Ft.)                 |       | 1    | 2    | 3    | 4    | 6    |
| Minimum<br>Recommended<br>Motor HP    | 4 STG | 3    | 5    | 71/2 | 10   | 10   |
|                                       | 6 STG | 5    | 71/2 | 10   | 15   | 15   |
|                                       | 4 STG | 3    | 5    | 71/2 | 10   | 10   |
|                                       | 6 STG | 5    | 71/2 | 10   | 15   | 15   |
| Drive End HP                          | E     | 0.24 | 0.48 | 0.72 | 0.96 | 1.20 |
| Must be added to HP value from curve. | F     | 0.38 | 0.76 | 1.14 | 1.52 | 1.90 |
|                                       |       |      |      |      |      |      |

## Differential Pressure (PSI)\*

\*(PSI x .069 = BAR) (PSI x .070 = kgf/cm²) (USGPM x .2271 = M³/HR) (HP x .746 = kW)