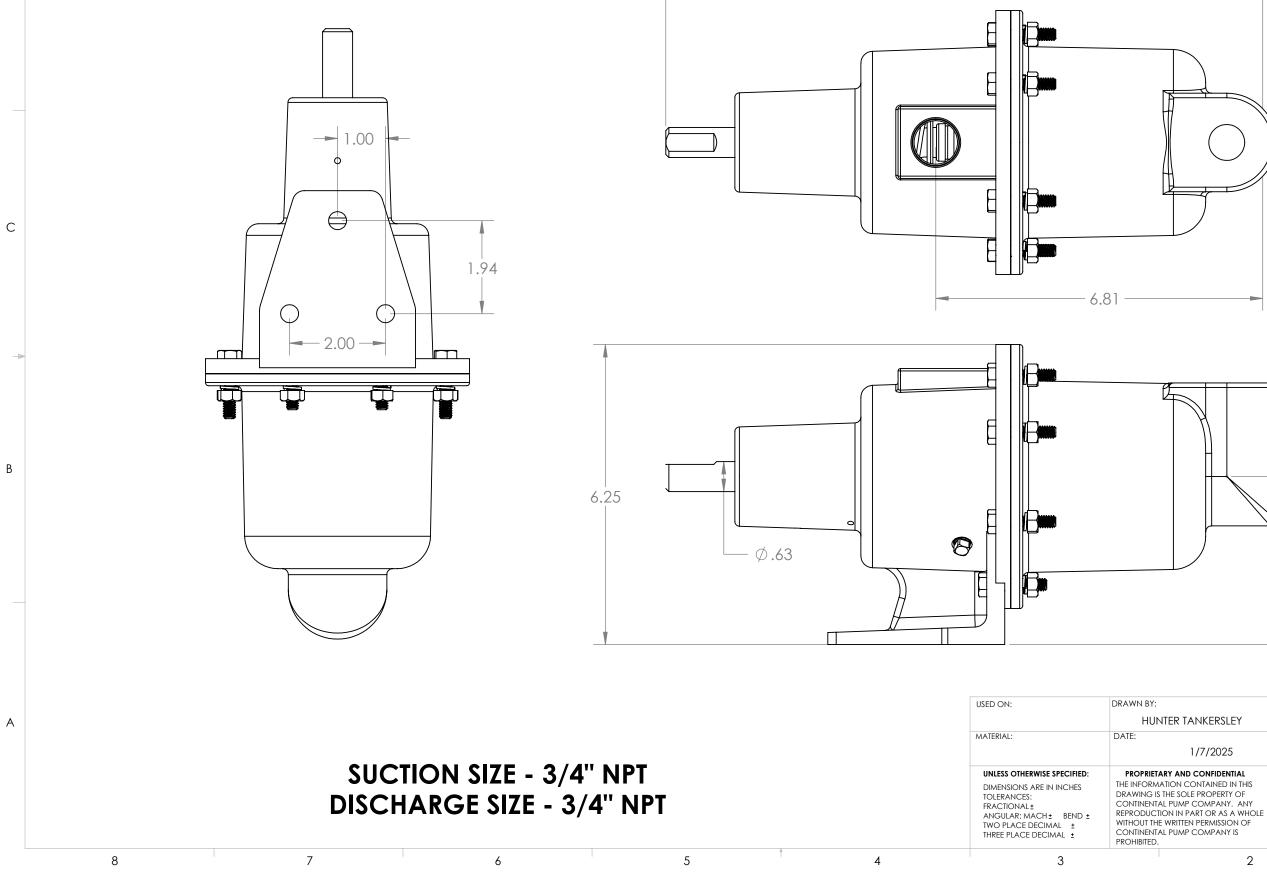

| DWG. NO.                                                    | REV<br>-     |  |
|                                                                                                                                                                         | DO NOT SCALE DRAWING                                                           |                                                             | SHEET 1 OF 2 |  |
| 2                                                                                                                                                                       |                                                                                |                                                             | 1            |  |



5

4

3

12.44

7

6

8

CONTINENTAL

ULTRAPUMP

D

| 2                                                                                                    | 1                                                                                                                          |           |   |
|------------------------------------------------------------------------------------------------------|----------------------------------------------------------------------------------------------------------------------------|-----------|---|
|                                                                                                      |                                                                                                                            |           | D |
|