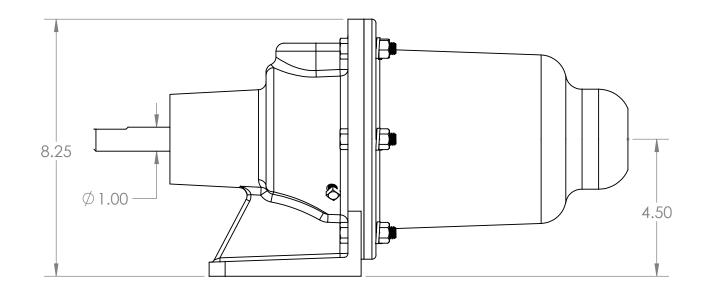

## SUCTION SIZE - 2" NPT DISCHARGE SIZE - 2" NPT

6

7

| - |
|---|
|   |

С

1

В

| TER TANKERSLEY                                                                                                                                                          | CONTINENTAL PUMP COMPANY<br>29425 STATE HIGHWAY B<br>WARRENTON. MISSOURI 63383 |          |      |          |  |  |
|-------------------------------------------------------------------------------------------------------------------------------------------------------------------------|--------------------------------------------------------------------------------|----------|------|----------|--|--|
| 1/7/2025                                                                                                                                                                | PHONE: (636) 456-6006 FAX: (636) 456-4337<br>www.continentalultrapumps.com     |          |      |          |  |  |
| RY AND CONFIDENTIAL<br>NTION CONTAINED IN THIS<br>THE SOLE PROPERTY OF<br>L PUMP COMPANY, ANY<br>ON IN PART OR AS A WHOLE<br>WRITTEN PERMISSION OF<br>L PUMP COMPANY IS | TITLE:<br>CP67 ASSEMBLY DRAWING                                                |          |      |          |  |  |
|                                                                                                                                                                         | SIZE                                                                           | DWG. NO. |      | REV<br>_ |  |  |
|                                                                                                                                                                         | DO NOT SCALE DRAWING                                                           |          | SHEE | T 2 OF 2 |  |  |
| 2                                                                                                                                                                       |                                                                                |          | 1    |          |  |  |