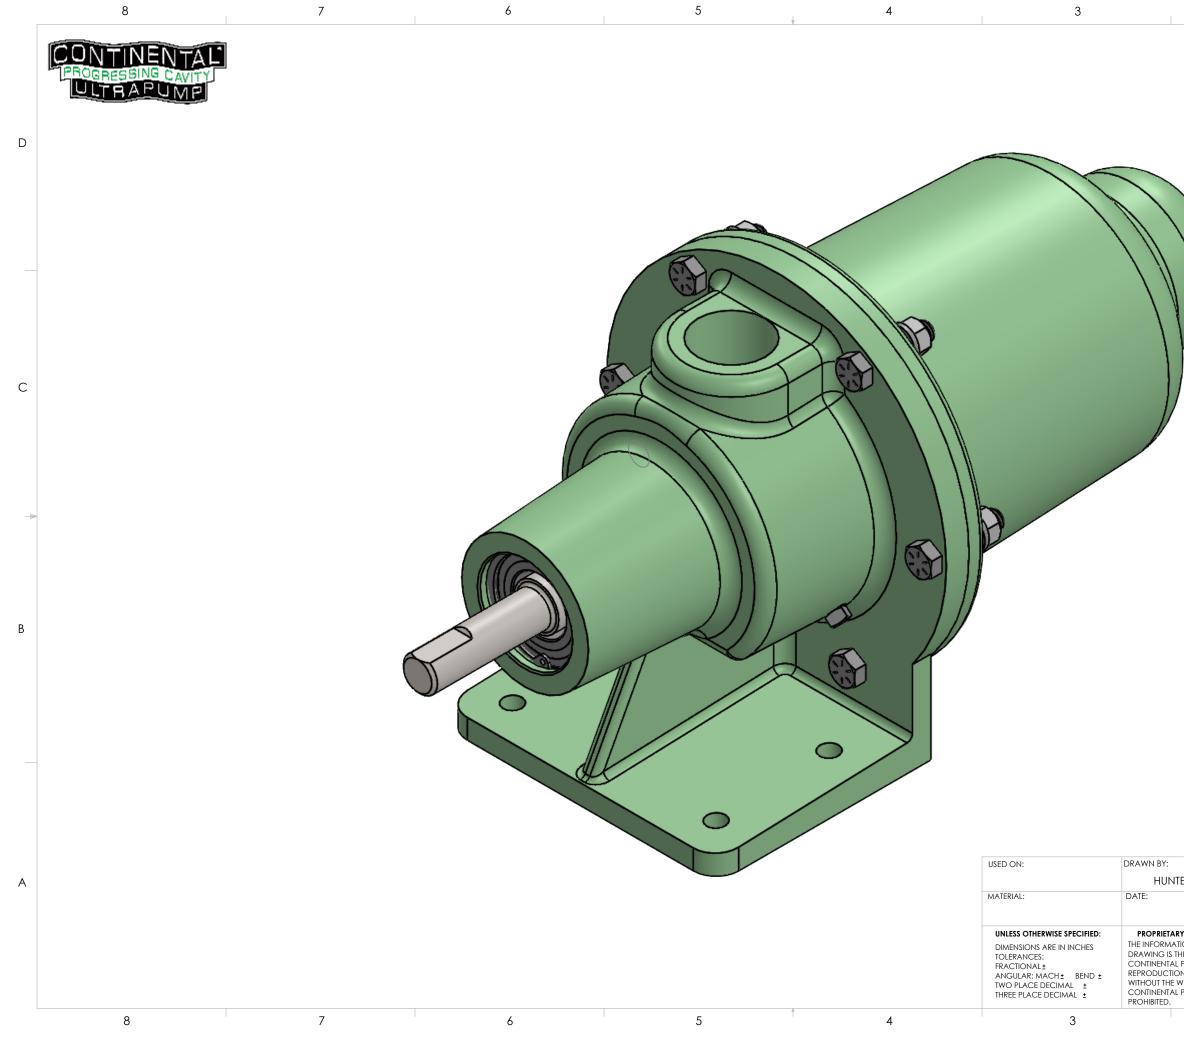

D

С

В

| CONTINENTAL PUMP COMPANY<br>29425 STATE HIGHWAY B<br>WARRENTON, MISSOURI 63383<br>PHONE: (636) 456-6006 FAX: (636) 456-4337<br>www.confinentalultrapumps.com |                      |                                                                                                                                                                  |                                                                                                                                                                                    |  |
|--------------------------------------------------------------------------------------------------------------------------------------------------------------|----------------------|------------------------------------------------------------------------------------------------------------------------------------------------------------------|------------------------------------------------------------------------------------------------------------------------------------------------------------------------------------|--|
|                                                                                                                                                              |                      |                                                                                                                                                                  |                                                                                                                                                                                    |  |
| SIZE                                                                                                                                                         | DWG. NO.             |                                                                                                                                                                  | REV<br>-                                                                                                                                                                           |  |
|                                                                                                                                                              | DO NOT SCALE DRAWING | SHEE                                                                                                                                                             | T 1 OF 2                                                                                                                                                                           |  |
|                                                                                                                                                              | TITLE:               | 29425 STATE HIGHWAY<br>WARRENTON, MISSOURI 6<br>PHONE: (636) 456-6006 FAX: (63<br><i>www.continentalultrapump</i><br>TITLE:<br>CP67 ASSEMBLY DI<br>SIZE DWG. NO. | 29425 STATE HIGHWAY B<br>WARRENTON, MISSOURI 63383<br>PHONE: (636) 456-6006 FAX: (636) 456-433<br>www.continentalultrapumps.com<br>TITLE:<br>CP67 ASSEMBLY DRAWIN<br>SIZE DWG. NO. |  |