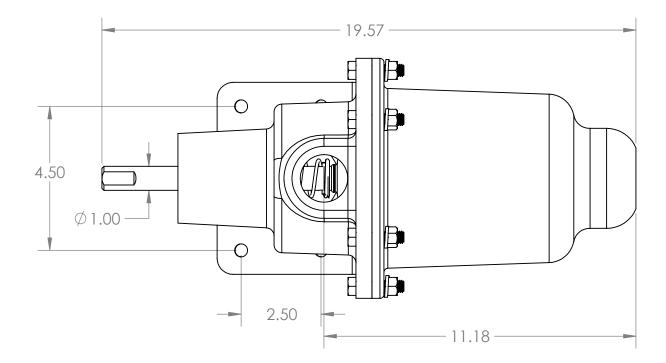

## SUCTION SIZE - 2" NPT DISCHARGE SIZE - 2" NPT

6

7

| - |
|---|
|   |

С

1

В

| TER TANKERSLEY                                                                                                                                                          | CONTINENTAL PUMP COMPANY<br>29425 STATE HIGHWAY B<br>WARRENTON. MISSOURI 63383 |          |      |          |  |  |
|-------------------------------------------------------------------------------------------------------------------------------------------------------------------------|--------------------------------------------------------------------------------|----------|------|----------|--|--|
| 1/7/2025                                                                                                                                                                | PHONE: (636) 456-6006 FAX: (636) 456-4337<br>www.continentalultrapumps.com     |          |      |          |  |  |
| RY AND CONFIDENTIAL<br>NTION CONTAINED IN THIS<br>THE SOLE PROPERTY OF<br>L PUMP COMPANY, ANY<br>ON IN PART OR AS A WHOLE<br>WRITTEN PERMISSION OF<br>L PUMP COMPANY IS | TITLE:<br>CP67 ASSEMBLY DRAWING                                                |          |      |          |  |  |
|                                                                                                                                                                         | SIZE                                                                           | DWG. NO. |      | REV<br>_ |  |  |
|                                                                                                                                                                         | DO NOT SCALE DRAWING                                                           |          | SHEE | T 2 OF 2 |  |  |
| 2                                                                                                                                                                       |                                                                                |          | 1    |          |  |  |