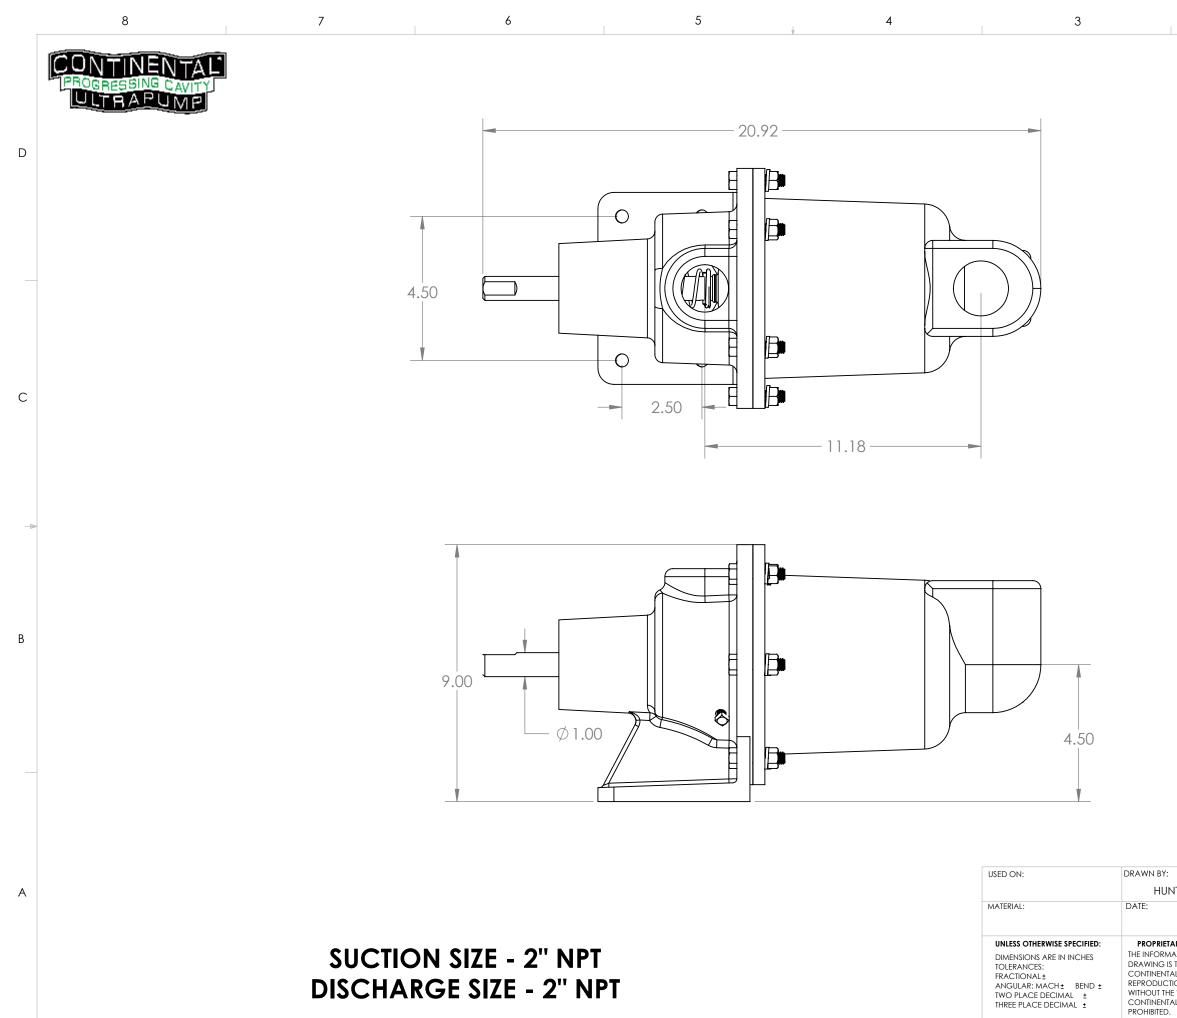

| $\sim$ |
|--------|
|        |

С

В

| TER TANKERSLEY                                                                                                        | CONTINENTAL PUMP COMPANY<br>29425 STATE HIGHWAY B<br>WARRENTON, MISSOURI 63383 |                      |      |          |
|-----------------------------------------------------------------------------------------------------------------------|--------------------------------------------------------------------------------|----------------------|------|----------|
| 1/7/2025                                                                                                              | PHONE: (636) 456-6006 FAX: (636) 456-4337<br>www.continentalultrapumps.com     |                      |      |          |
| RY AND CONFIDENTIAL                                                                                                   | TITLE:                                                                         | CP67V ASSEMBLY D     | RAWI | ١G       |
| THE SOLE PROPERTY OF<br>L PUMP COMPANY. ANY<br>ON IN PART OR AS A WHOLE<br>WRITTEN PERMISSION OF<br>L PUMP COMPANY IS | SIZE                                                                           | DWG. NO.             |      | REV<br>- |
|                                                                                                                       |                                                                                | DO NOT SCALE DRAWING | SHEE | T 2 OF 2 |
| 2                                                                                                                     | 2                                                                              |                      | 1    |          |