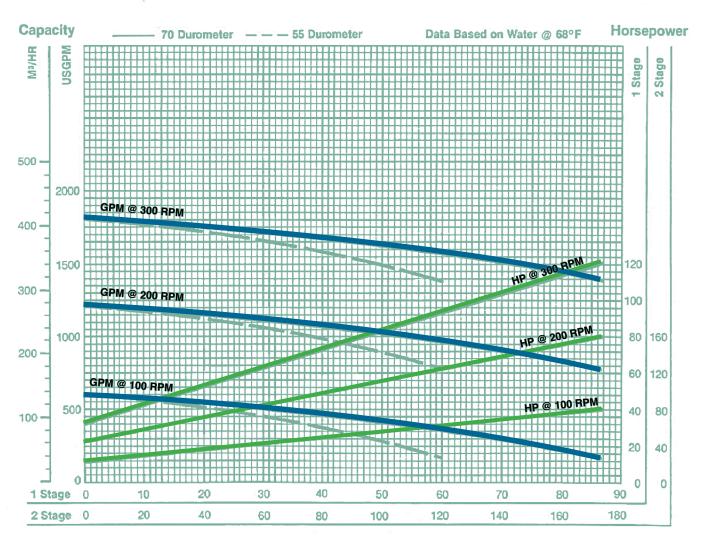

Element: 620

Models: 1K620, 2K620

Use appropriate HP and pressure scales for the number of stages required.

NOTE: Pressure limits rated at 87 psi/stage (70 Duro.) Some models have additional limits. Please consult factory before making final selection.

| RPM                                   |       | 100  | 200   | 300   |
|---------------------------------------|-------|------|-------|-------|
| NPSH Required — (Ft.)                 |       | 6.00 | 18.00 | 30.00 |
| Minimum<br>Recommended                | 1 STG | 25   | 50    | 75    |
|                                       | 2 STG | 60   | 75    | 100   |
| Motor HP                              |       |      |       |       |
| Drive End HP                          | K     | 1.30 | 2.60  | 3.90  |
| Must be added to HP value from curve. |       |      |       |       |

## Differential Pressure (PSI)\*

\*(PSI  $\times$  .069 = BAR) (PSI  $\times$  .070 = kgf/cm²) (USGPM  $\times$  .2271 = M³/HR) (HP  $\times$  .746 = kW)