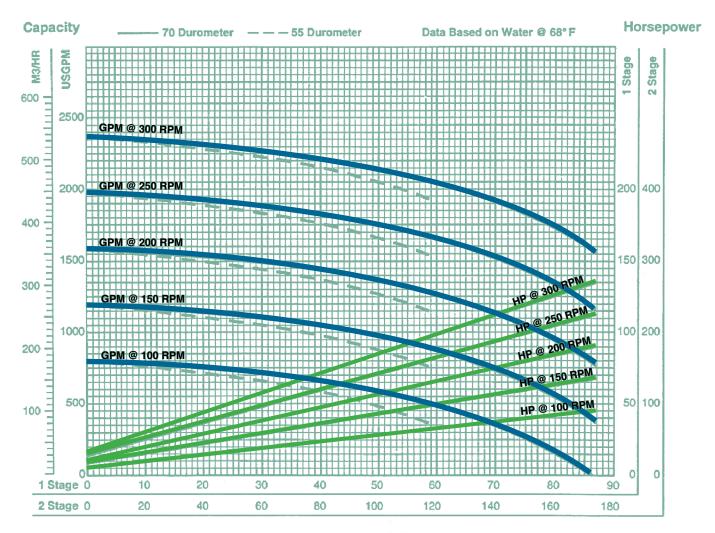

Element: 800

Models: 1K800, 2K800

Use appropriate HP and pressure scales for the number of stages required.

NOTE: Pressure limits rated at 87 psi/stage (70 Duro.) Some models have additional limits. Please consult factory before making final selection.

|                                       | RPM   | 100  | 150  | 200  | 250  | 300  |
|---------------------------------------|-------|------|------|------|------|------|
| NPSH Required — (Ft.)                 |       | 3.2  | 6.3  | 10.4 | 14.5 | 20.0 |
| Minimum<br>Recommended<br>Motor HP    | 1 STG | 20   | 30   | 40   | 50   | 60   |
|                                       | 2 STG | 40   | 60   | 80   | 100  | 120  |
|                                       |       |      |      |      |      |      |
| Drive End HP                          | K     | 1.30 | 1.95 | 2.60 | 3.25 | 3.90 |
| Must be added to HP value from curve. |       |      |      |      |      |      |

Differential Pressure (PSI)\*

\*(PSI x .069 = BAR) (PSI x .070 = kgf/cm<sup>2</sup>) (USGPM x .2271 =  $M^3/HR$ ) (HP x .746 = kW)