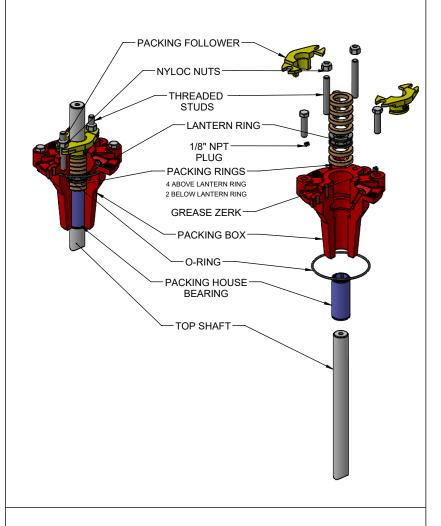

## **OPEN LINESHAFT OVERALL** STICK DOWN SEE NOTE 1 **PACKING BOX ASSEMBLY** DISCHARGE HEAD TOP SHAFT COLUMN PIPE-SHAFT -COUPLING **COLUMN** COUPLING **STAINLESS SPIDER** SPIDER: **BEARING COLUMN** PIPE **BOWL SHAFT** SEE NOTE 3 8" (TYPICAL) SHAFT STICK UP SEE NOTE 2 PUMP END

## **PACKING BOX ASSEMBLY DETAIL**



## NOTES:

- 1. STICK DOWN IS MEASURED FROM THE TOP OF THE DISCHARGE HEAD TO THE TOP OF THE TOP SHAFT. TYPICALLY 4" WITH INTEGRITY PUMP AND MOTOR
- 2. MEASURED FROM WHERE THE COLUMN PIPE CONNECTS TO THE PUMP END. TYPICALLY 8" WITH INTEGRITY PUMP AND MOTOR
- 3. BOWL SHAFT IS TURNED DOWN (IF NEEDED) AT TOP TO MATCH NECESSARY LINE SHAFT.
- 4. COLORS ARE NOT REPRESENTIVE OF FINAL PRODUCT



## DESCRIPTION:

OPEN LINE SHAFT VERTICAL TURBINE ASSEMBLY BREAKDOWN

| DRW BY:<br>JDA | CHK BY:<br>RS | <b>DRW DATE:</b> 07/29/2024 | <br>IEET:<br>OF 1 |
|----------------|---------------|-----------------------------|-------------------|
|                |               | FORM. No.<br>ENG189         | REV               |