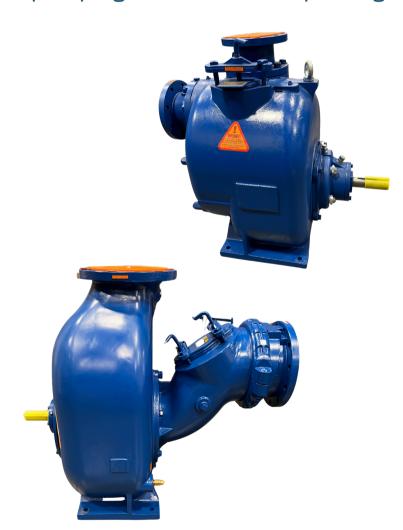

## **Self Primers**

After initial casing fill, the pump automatically removes air from a suction line and casing to start pumping without manual priming

## **Drop In Product**

Our Self Primers are a drop in for leading industry competition

## **Upgrades Available**

Our standard construction includes:

Impeller: ADI (Austempered Ductile Iron)

Wear Plate: ADI Seal Plate: ADI

Impeller Shaft: 17-4PH

Seal: Titanum/Tung Carb, Viton